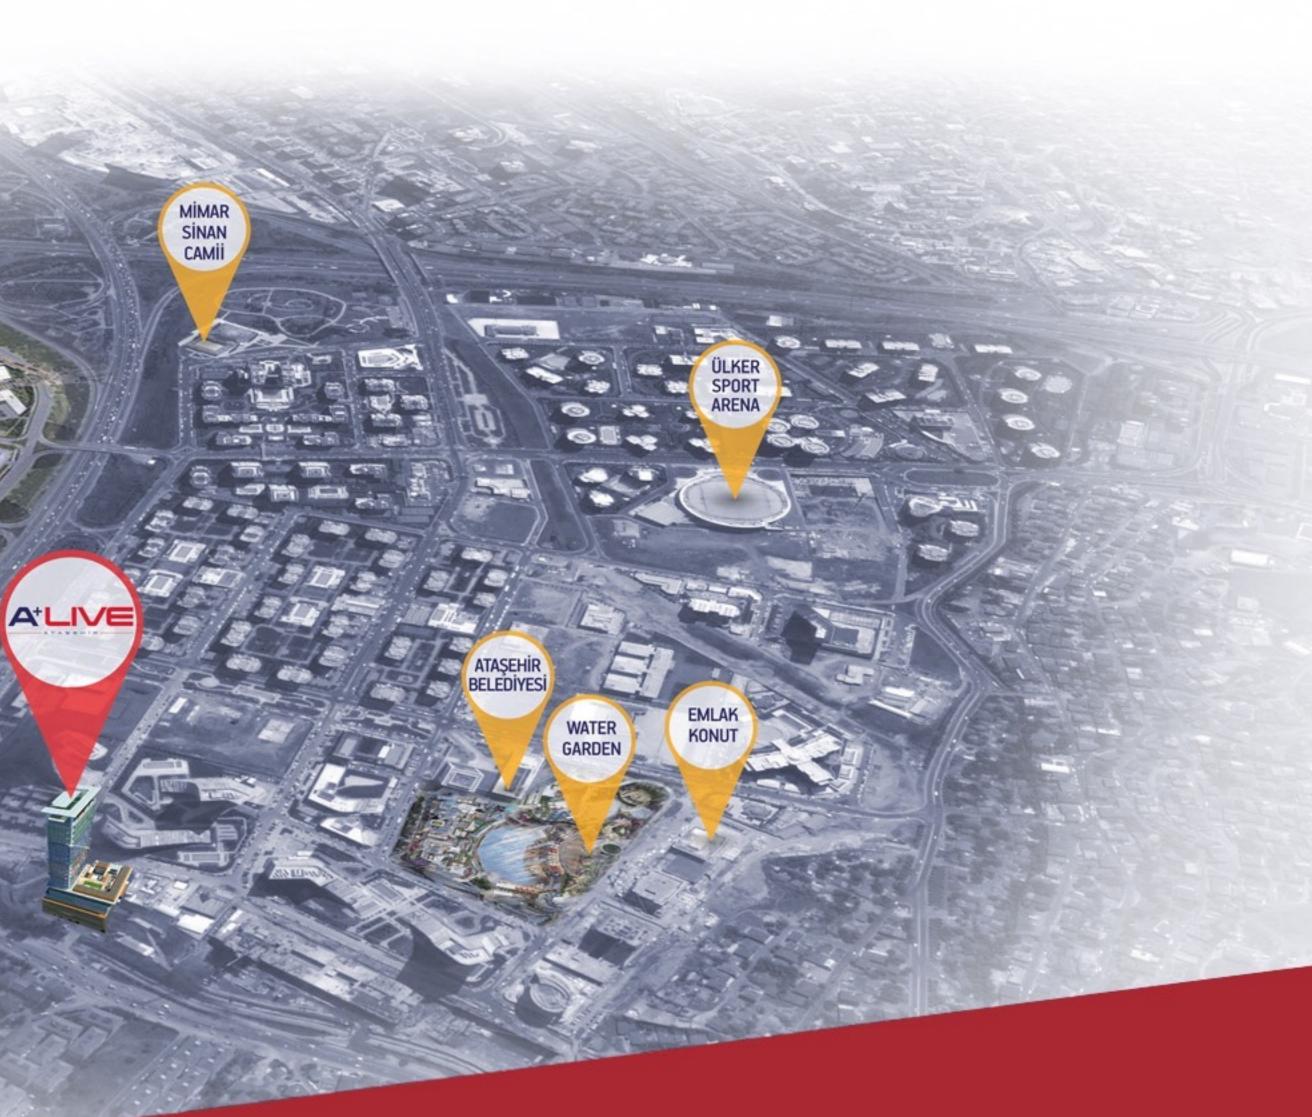

# A+LIVE

### LOCATION

FINANS MERKEZI 750 METER ANADOLU OTOYOLU 500 METER ATAŞEHİR BELEDİYESİ 600 METER ÜLKER SORT ARENA 1,3 KM BULVAR AVM 1,3 KM MİMAR SİNAN CAMİİ 1,4 KM METROPOL AVM 2.4 KM PALLADIUM AVM 2.4 KM EMAR AVM 3.2 KM AVRASYA TÜNELİ 6.6 KM

#### ADDRESS

BARBAROS MAHALLESİ BEGONYA SOKAK NO:7 ATASEHİR / İSTANBUL

FINANS MERKEZI

ILBANK

FİNANS MERKEZİ 750 METER ANADOLU OTOYOLU 500 METER ATAŞEHİR BELEDİYESİ 600 METER ÜLKER SORT ARENA 1,3 KM BULVAR AVM 1,3 KM MİMAR SİNAN CAMİİ 1,4 KM METROPOL AVM 2.4 KM PALLADİUM AVM 2.4 KM EMAR AVM 3.2 KM

#### ADDRESS

BARBAROS MAHALLESİ BEGONYA SOKAK NO:7 ATASEHİR / İSTANBUL www.aliveatasehir.com

Buem Hotel is situated next to Ayrılıkçeşme and Marmaray Train Station, only a few minutes' walk from Kadıköy city center. It has easy access to business centers like Kozyatağı, Ataşehir, and Ümraniye, and is just a short drive from luxury shops on the famous Bağdat Avenue.