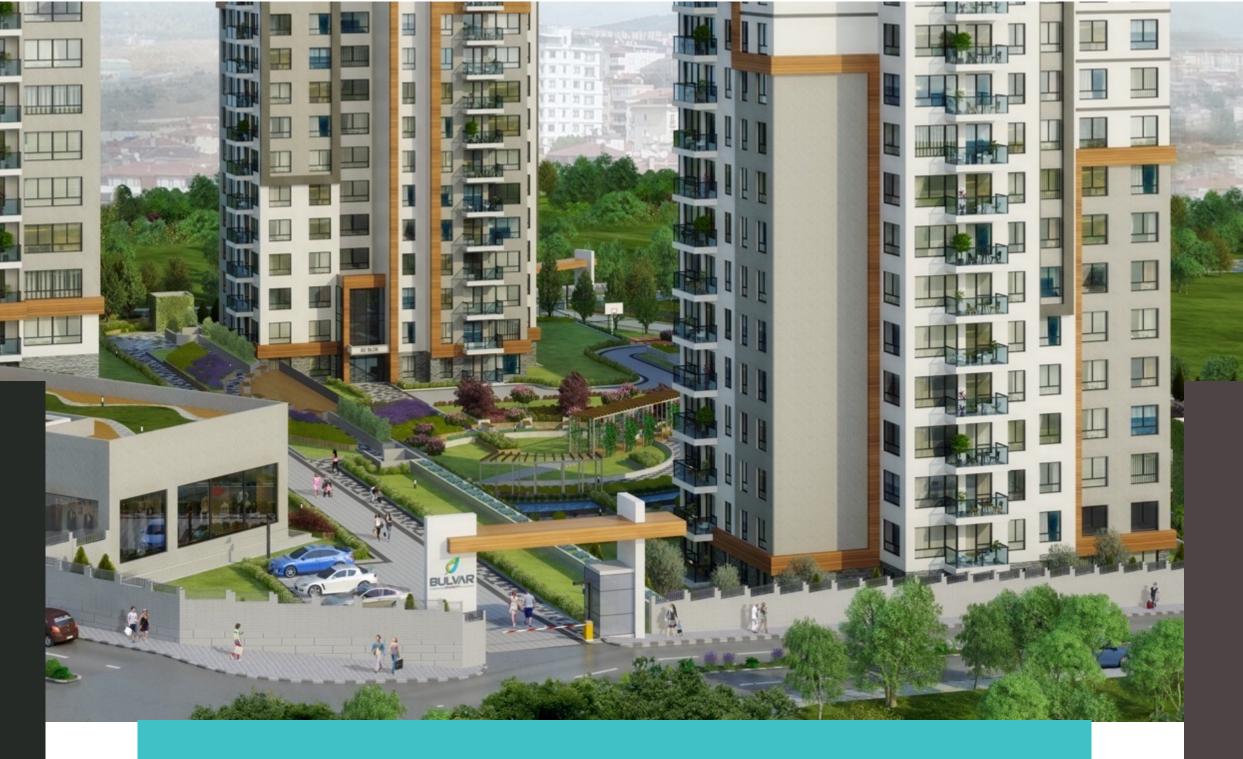

### IN THE HEART OF TRANSPORTATION NETWORKS

The Address Atakent Residences project is located in Atakent, known as the most accessible project in its region, right next to the Basın Ekspres, just a few minutes away from the TEM Highway.

# ADRES ATAKENT

The project, consisting of 5 blocks, includes 398 residences and 27 commercial units. The 2+1 apartments in the project range from gross 110 to 183 square meters, net 71 to 85 square meters; the 3+1 apartments range from gross 145 to 157 square meters, net 92 to 102 square meters; and the 4+1 apartments are gross 184, net 126 square meters in size.