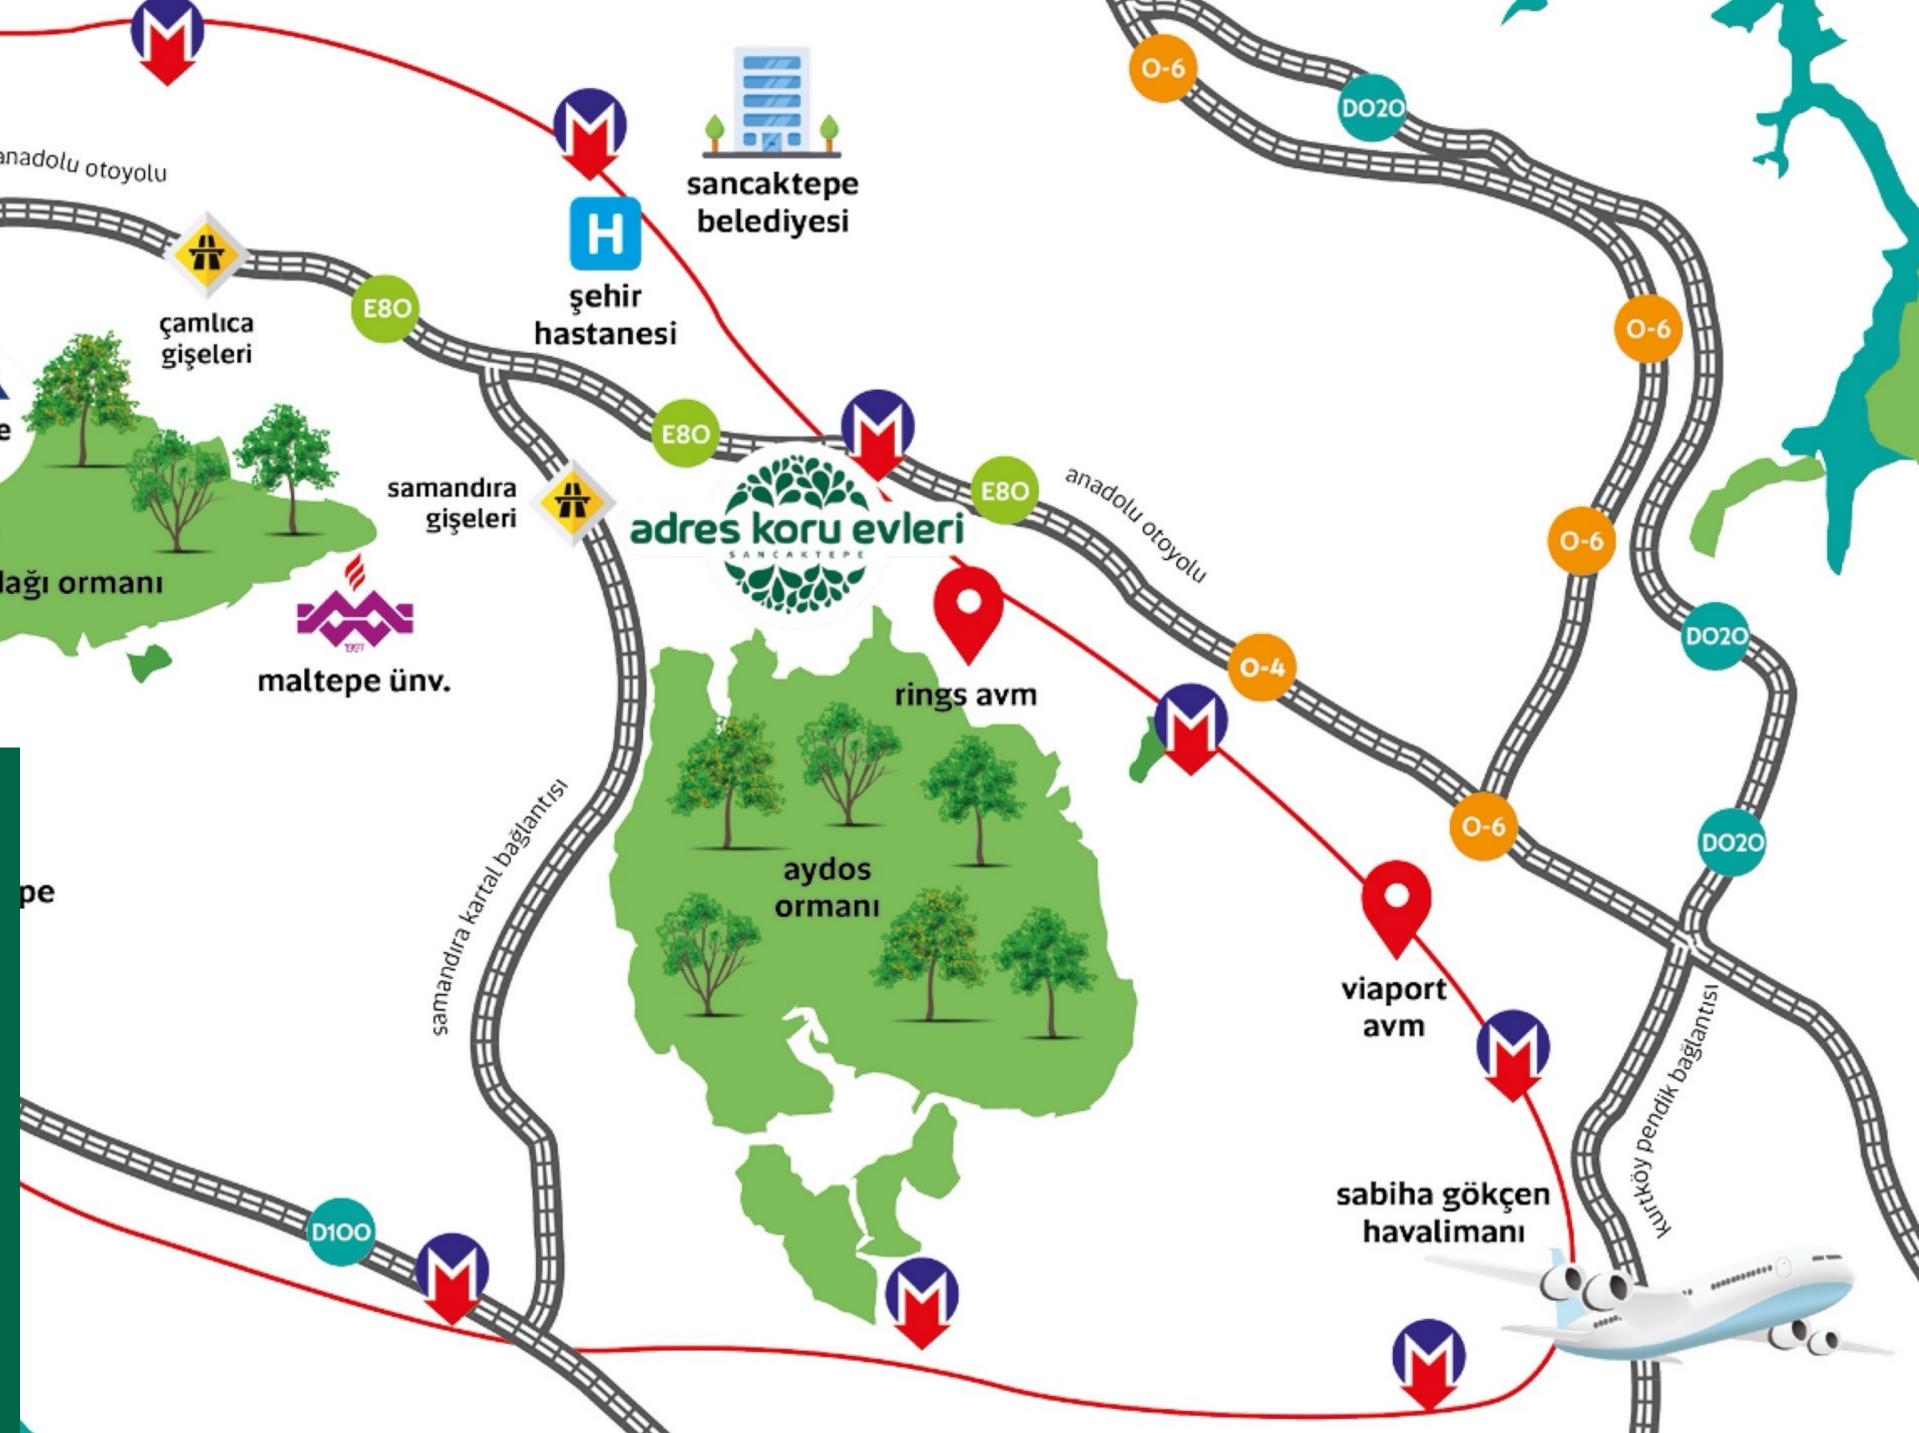

### LOCATION

Right next to the Samandıra Region 3rd Bridge connection road Pasaköy Toll Booths...

METRO 200 METERS ŞEHİR HASTANESİ 1,5 KM BELEDİYE BİNASI 2 KM AYDOS ORMAN 4 KM MALTEPE ÜNİVERSİTESİ 2,5 KM YEDİTEPE ÜNİVERSİTESİ 6,5 KM E-5 (D-100) KARAYOLU 9,5 KM ATAŞEHİR FİNANS MERKEZİ 12 KM

ADDRESS ATAKENT / HALKALI / İSTANBUL