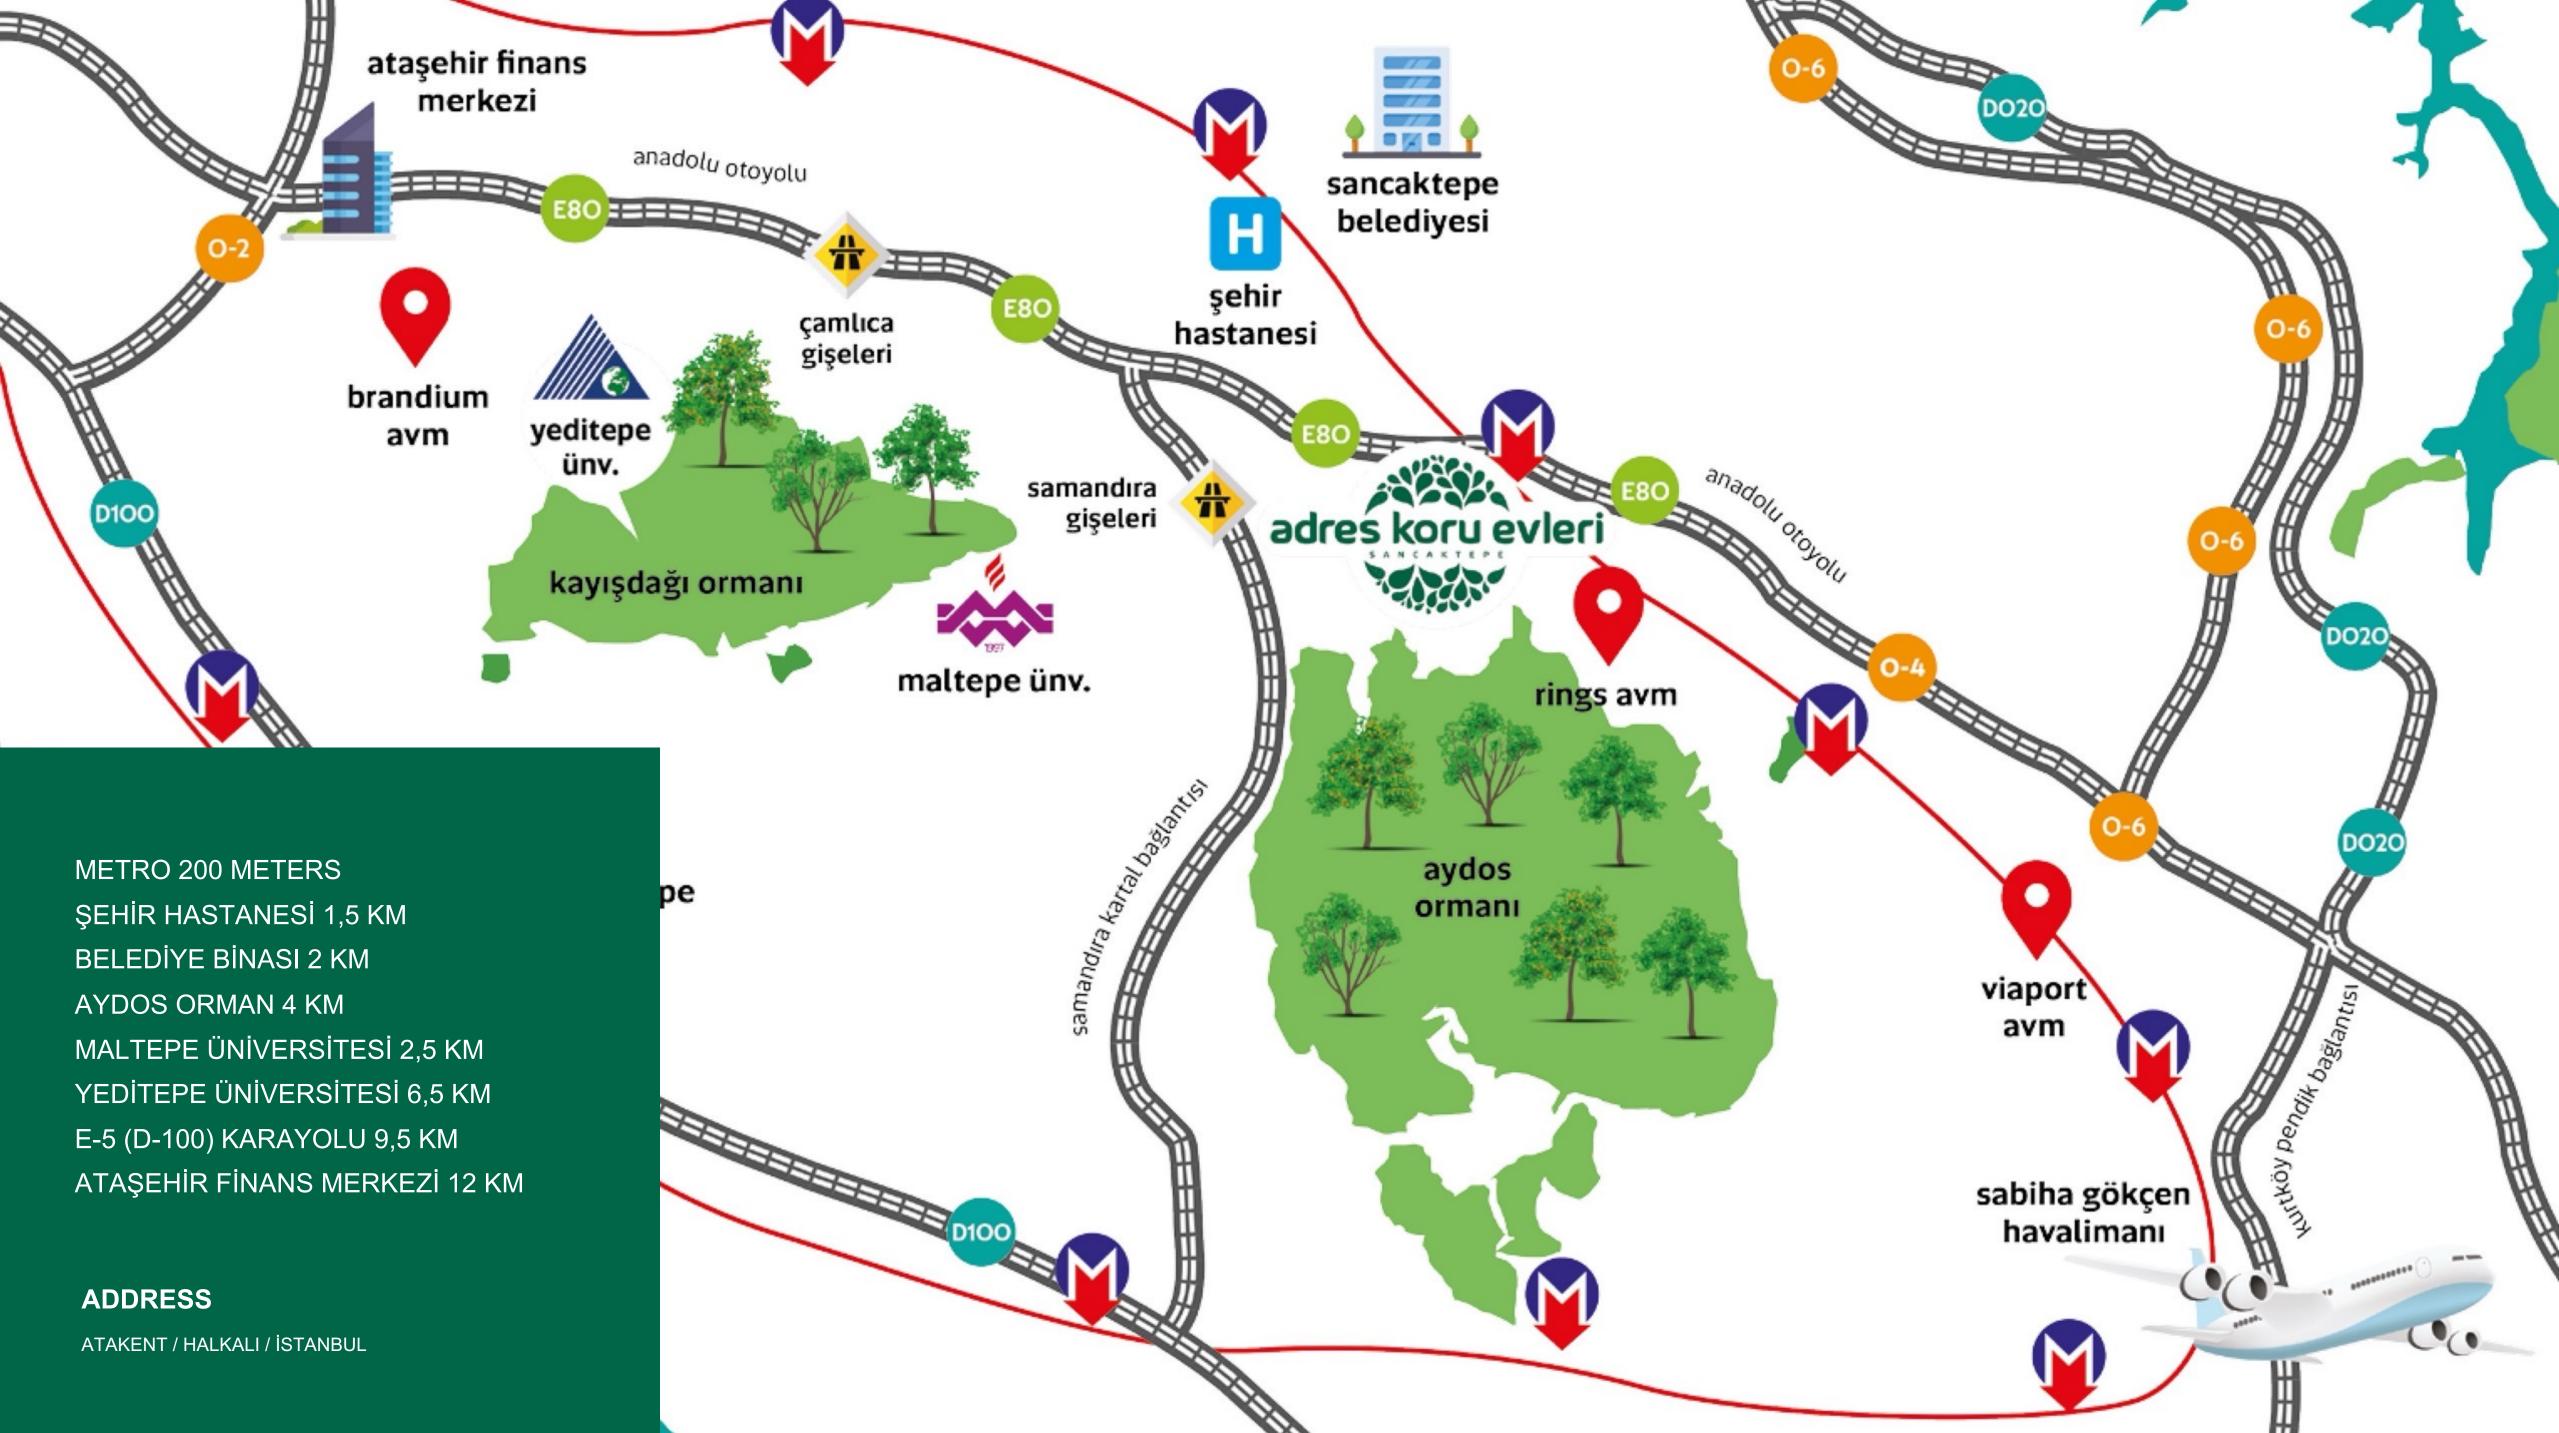

### LOCATION

Right next to the Samandıra Region 3rd Bridge connection road Pasaköy Toll Booths...

METRO 200 METERS ŞEHİR HASTANESİ 1,5 KM BELEDİYE BİNASI 2 KM AYDOS ORMAN 4 KM MALTEPE ÜNİVERSİTESİ 2,5 KM YEDİTEPE ÜNİVERSİTESİ 6,5 KM E-5 (D-100) KARAYOLU 9,5 KM ATAŞEHİR FİNANS MERKEZİ 12 KM

ADDRESS ATAKENT / HALKALI / İSTANBUL