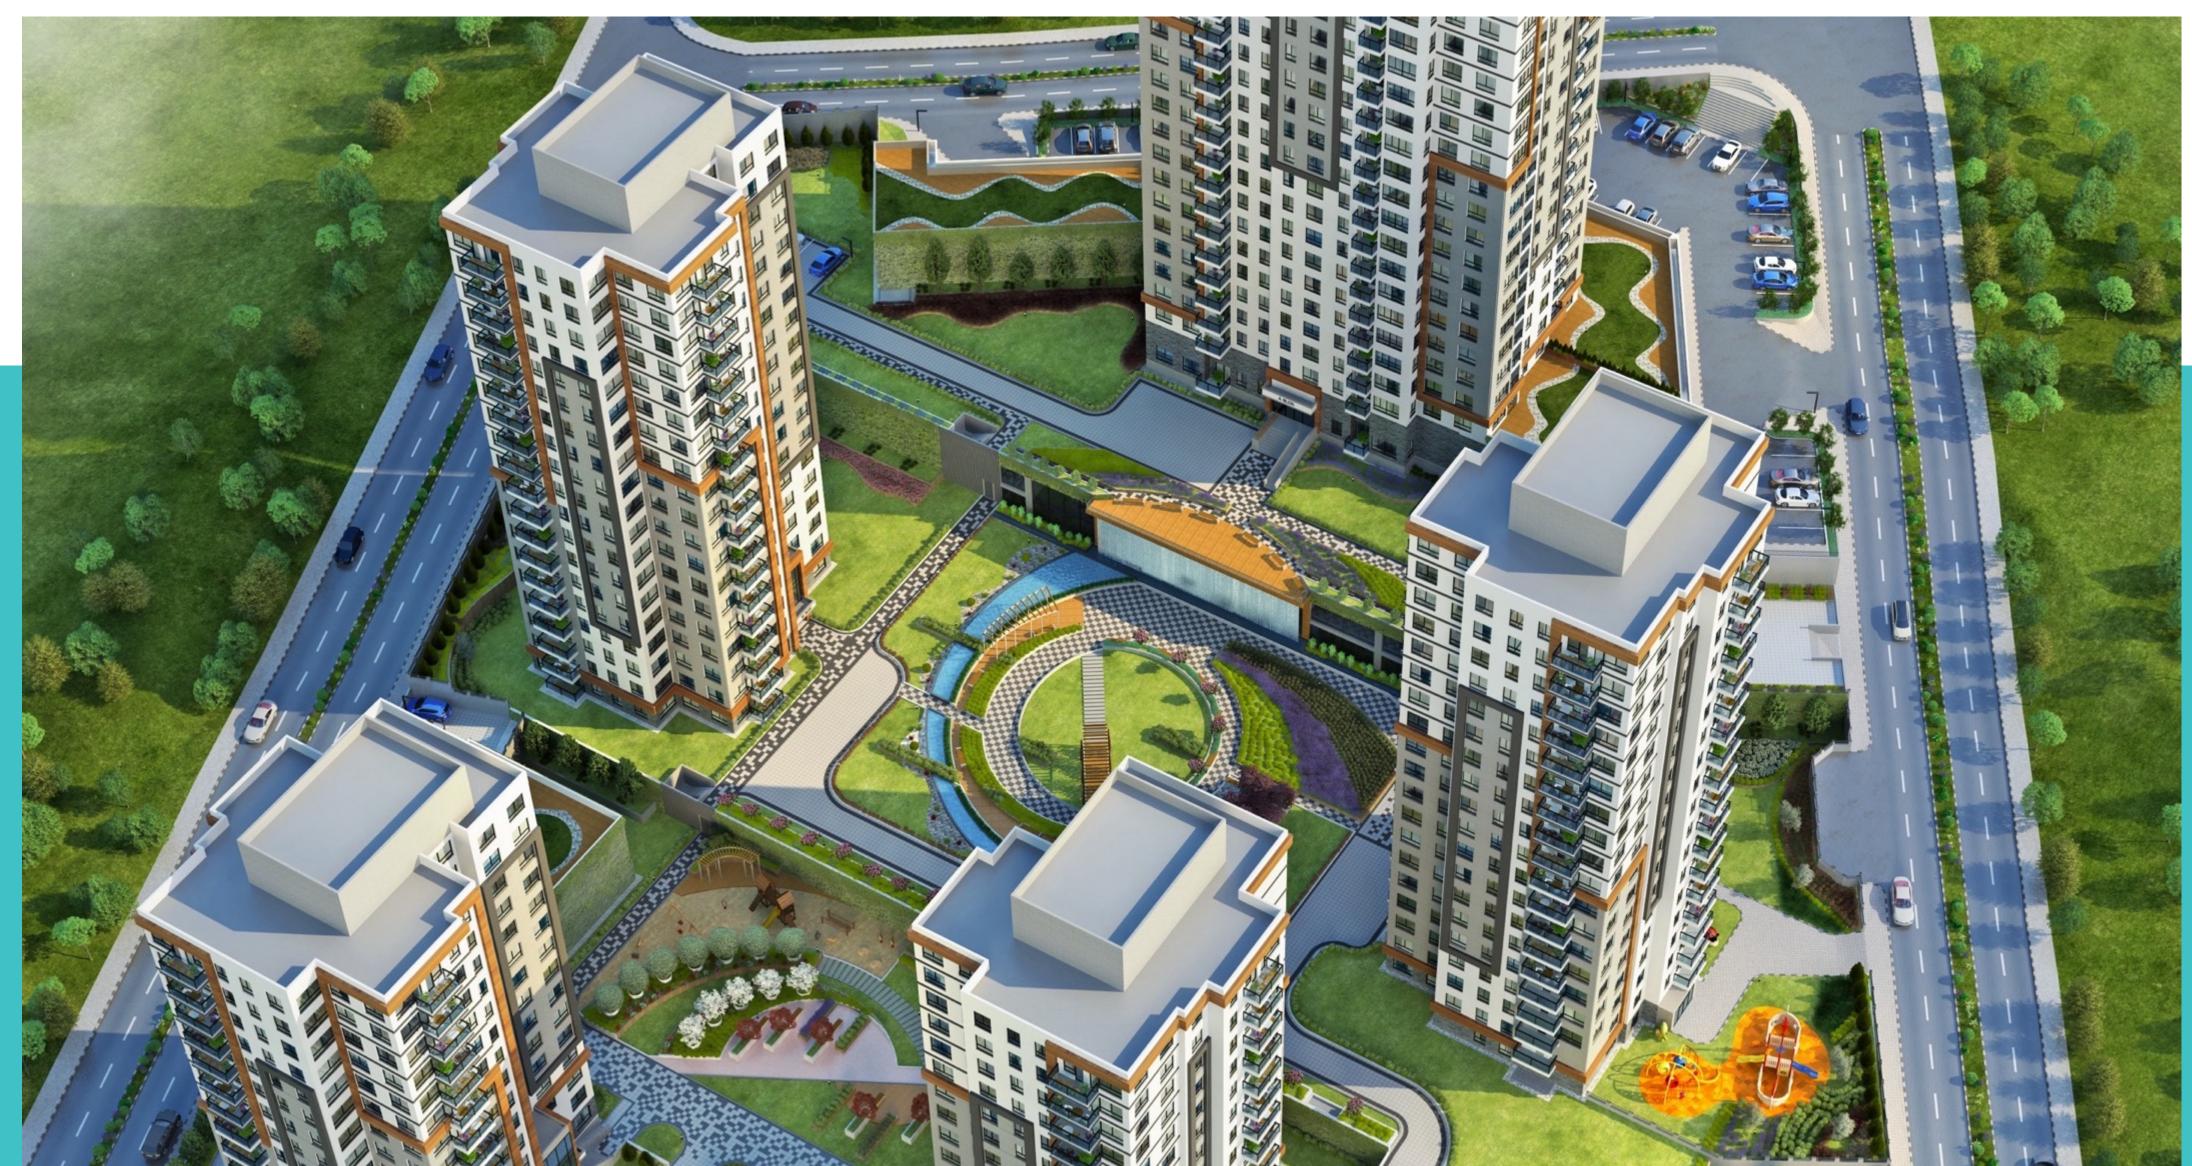

### IN THE HEART OF TRANSPORTATION NETWORKS

The Address Atakent Residences project is located in Atakent, known as the most accessible project in its region, right next to the Basın Ekspres, just a few minutes away from the TEM Highway.

# ADRES ATAKENT

The project, consisting of 5 blocks, includes 398 residences and 27 commercial units. The 2+1 apartments in the project range from gross 110 to 183 square meters, net 71 to 85 square meters; the 3+1 apartments range from gross 145 to 157 square meters, net 92 to 102 square meters; and the 4+1 apartments are gross 184, net 126 square meters in size.

### LOCATION

BÜYÜKÇEKMECE BELEDİYESİ 2 Min. İST. SABAHATTİN ZAİM ÜNİ. 4 Min. KANUNİ SULTAN SÜLEYMAN EAH 5 Min. MALL OF **İ**STANBUL AVM 8 Min. MAHMUTBEY GİŞİLER 8 Min. BASIN EKSPRES YOLU 5 Min. E-5 ÇEVRE YOLU 10 Min. ATATÜRK HAVALİMANI 10 Min.