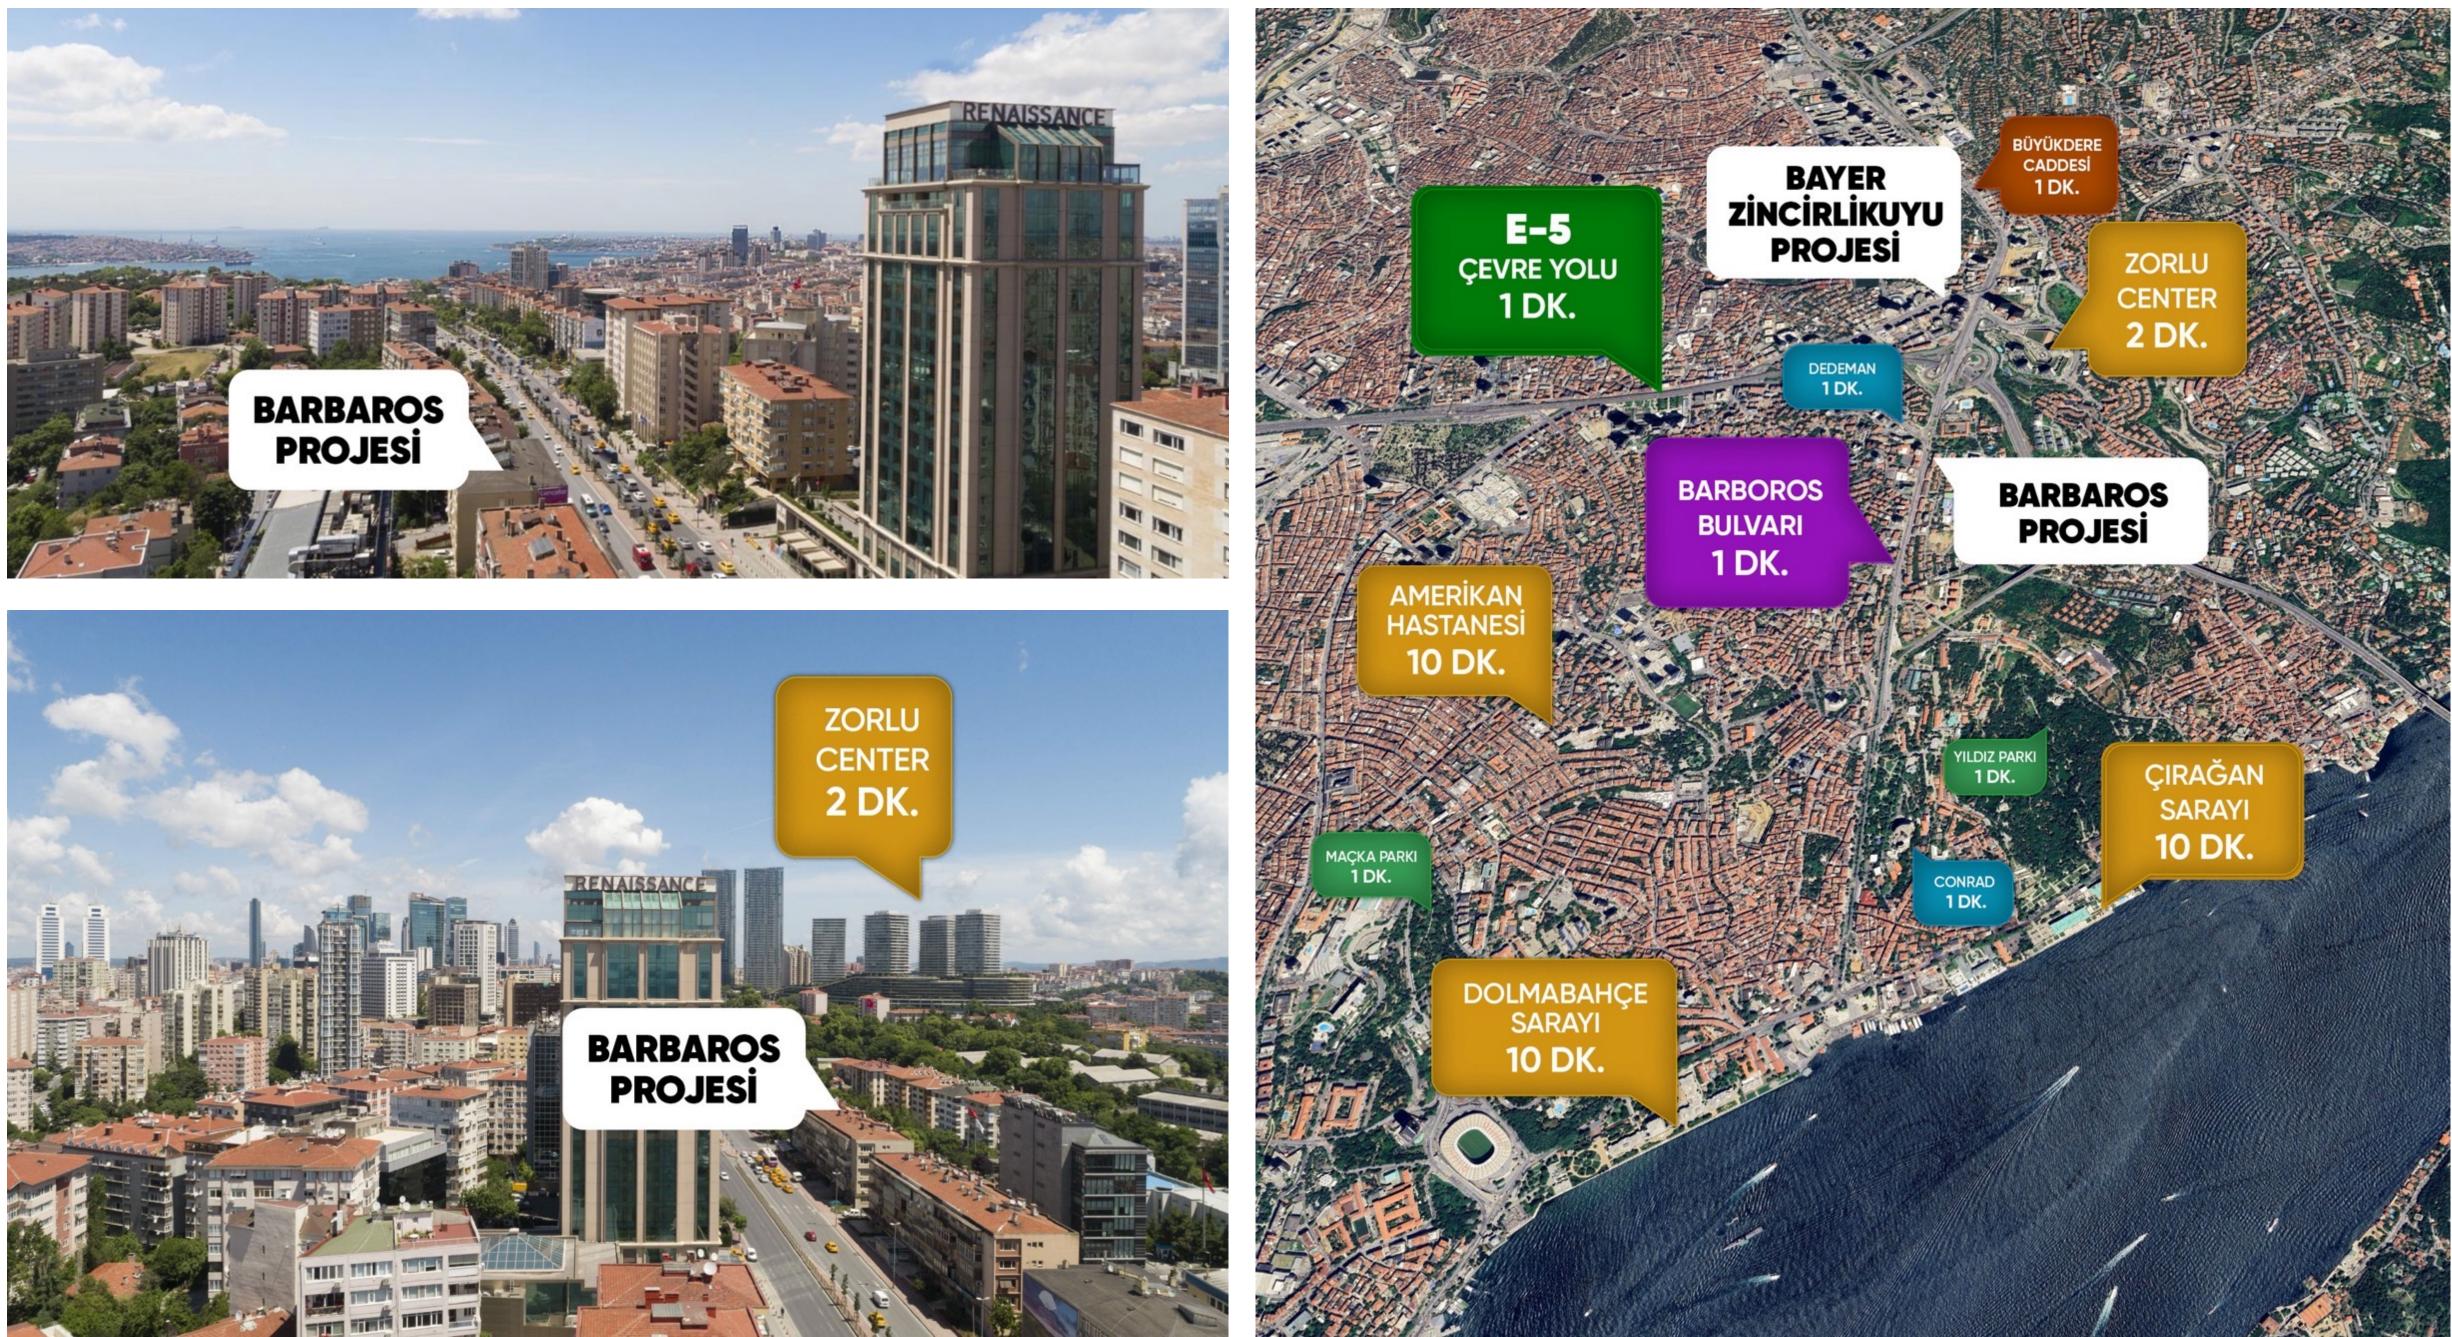

Our project, located in the most valuable location in Istanbul, is getting ready to offer a unique living experience with its views of the Bosphorus and the historical peninsula. With our Barbaros Boulevard residential project, which elevates standards and reinterprets the modern way of life, you will experience Istanbul in the most privileged way.

**E-5** ÇEVRE YOLU 1 DK.

> 15 TEMMUZ ŞEHİTLER KÖPRÜSÜ **5 DK.**

## **BAYER ZINCIRLIKUYU PROJECT**

In the heart of business and life, we are preparing a magnificent project in Zincirlikuyu that will complement the dazzling architecture of the city with its highly valuable location, easy accessibility, views, comfort, and design.

FSM KÖPRÜSÜ **8 DK.** 

15 TEMMUZ ŞEHİTLER KÖPRÜSÜ **5 DK.** 