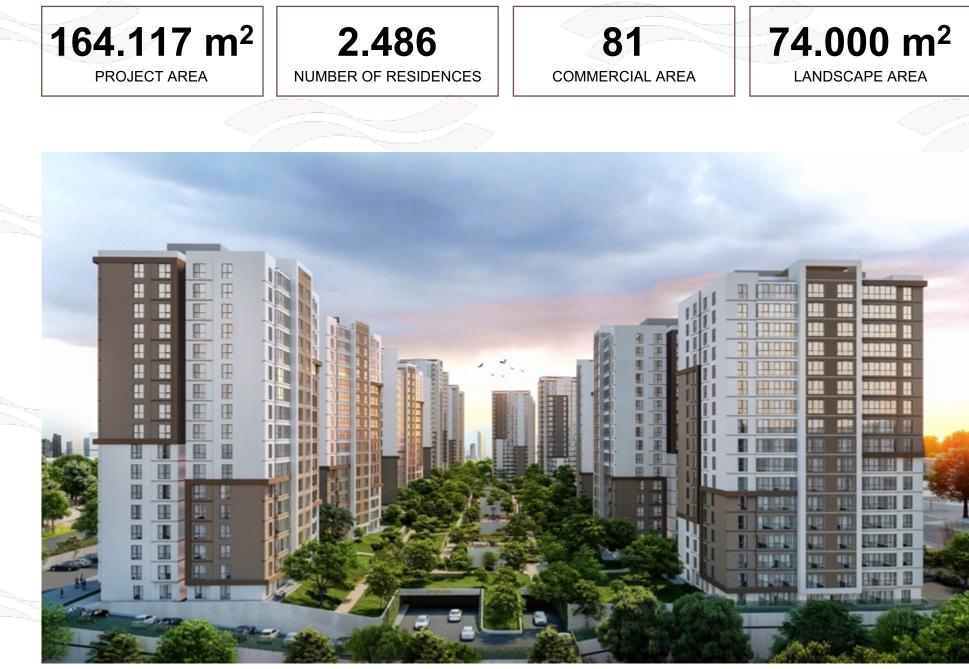

# ADRES ANKARA

Located on valuable lands in Yenimahalle, the project consists of a total of 164,114 m2 in 3 phases. Address Ankara Houses, with its wide roads, extensive landscape areas, street-level shops, and commercial spaces, is not only a valuable residential project but also a good investment for your future.