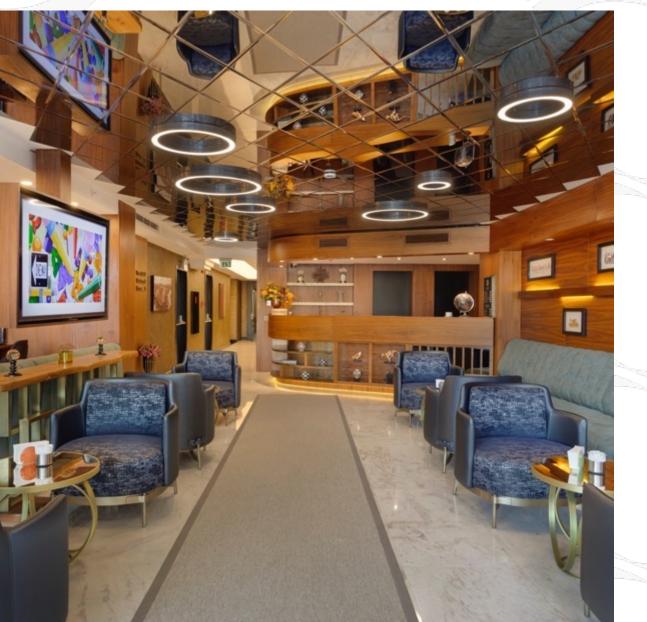

#### ADDRESS

BARBAROS MAHALLESİ BEGONYA SOKAK NO:7 ATASEHİR / İSTANBUL www.aliveatasehir.com

Buem Hotel is situated next to Ayrılıkçeşme and Marmaray Train Station, only a few minutes' walk from Kadıköy city center. It has easy access to business centers like Kozyatağı, Ataşehir, and Ümraniye, and is just a short drive from luxury shops on the famous Bağdat Avenue.

### THE PRESTIGIOUS DISTRICT OF THE ASIAN SIDE, KOŞUYOLU.

Buem Hotel Koşuyolu is located in the heart of Istanbul's Anatolian Side, just a few kilometers away from Fenerbahçe Şükrü Saraçoğlu Stadium, historical sites, and nightlife in Kadıköy. It features open and closed parking, a gym, a restaurant, a winter garden, lobby, and workspaces.