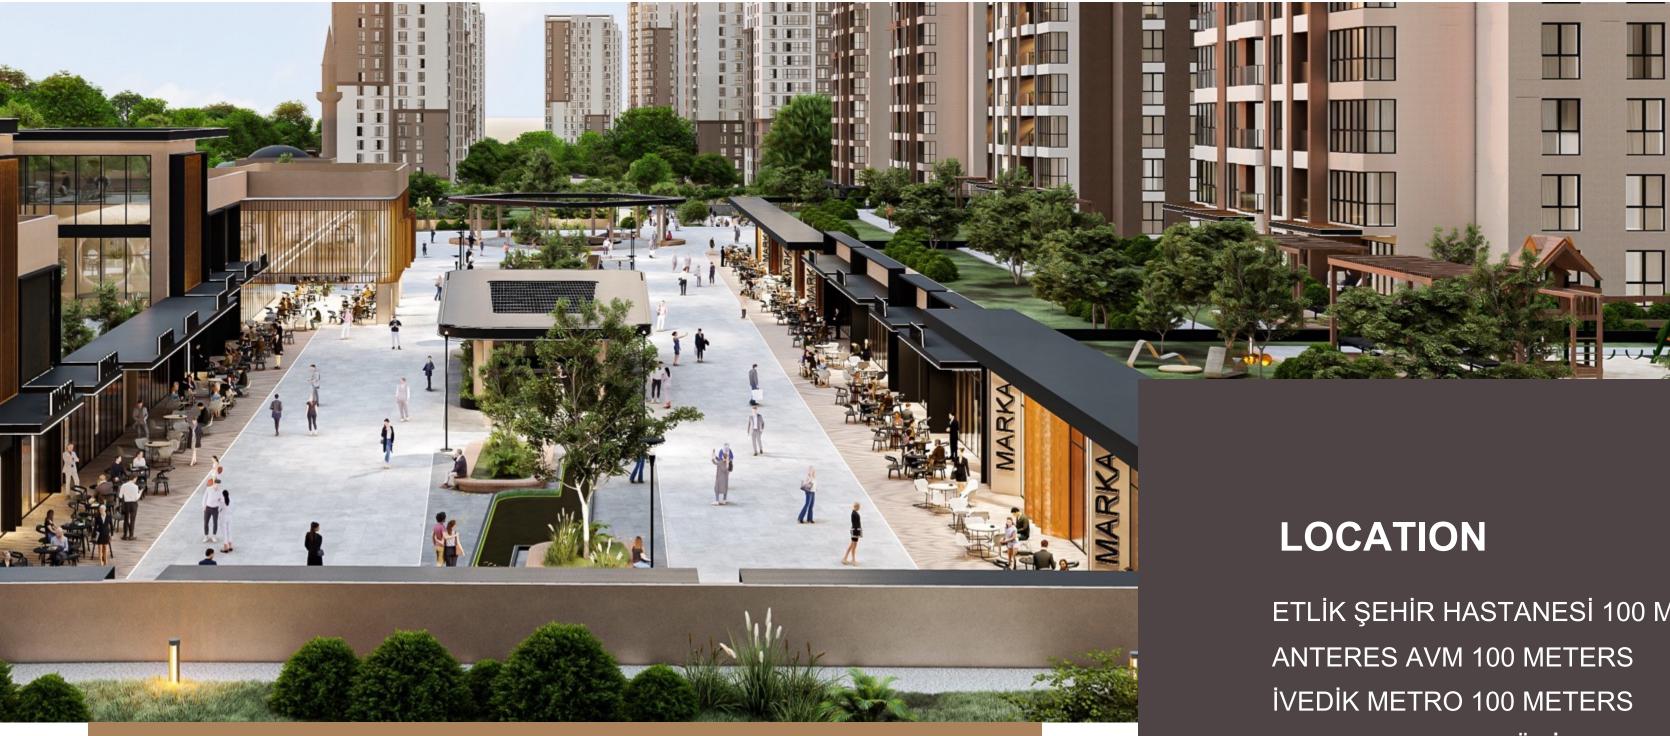

#### ETLİK ŞEHİR HASTANESİ 100 METERS YILDIRIM BEYAZIT ÜNİ. 500 METERS YENİ ADLİYE BİNASI 1,5 KM ATATÜRK ORMAN ÇİFTLİĞİ 1,5 KM ANKAMALL AVM 3 KM MİLLET BAHÇESİ 3,5 KM GAZİ ÜNİVERSİTESİ 3,8 KM GATA HASTANESİ 5 KM