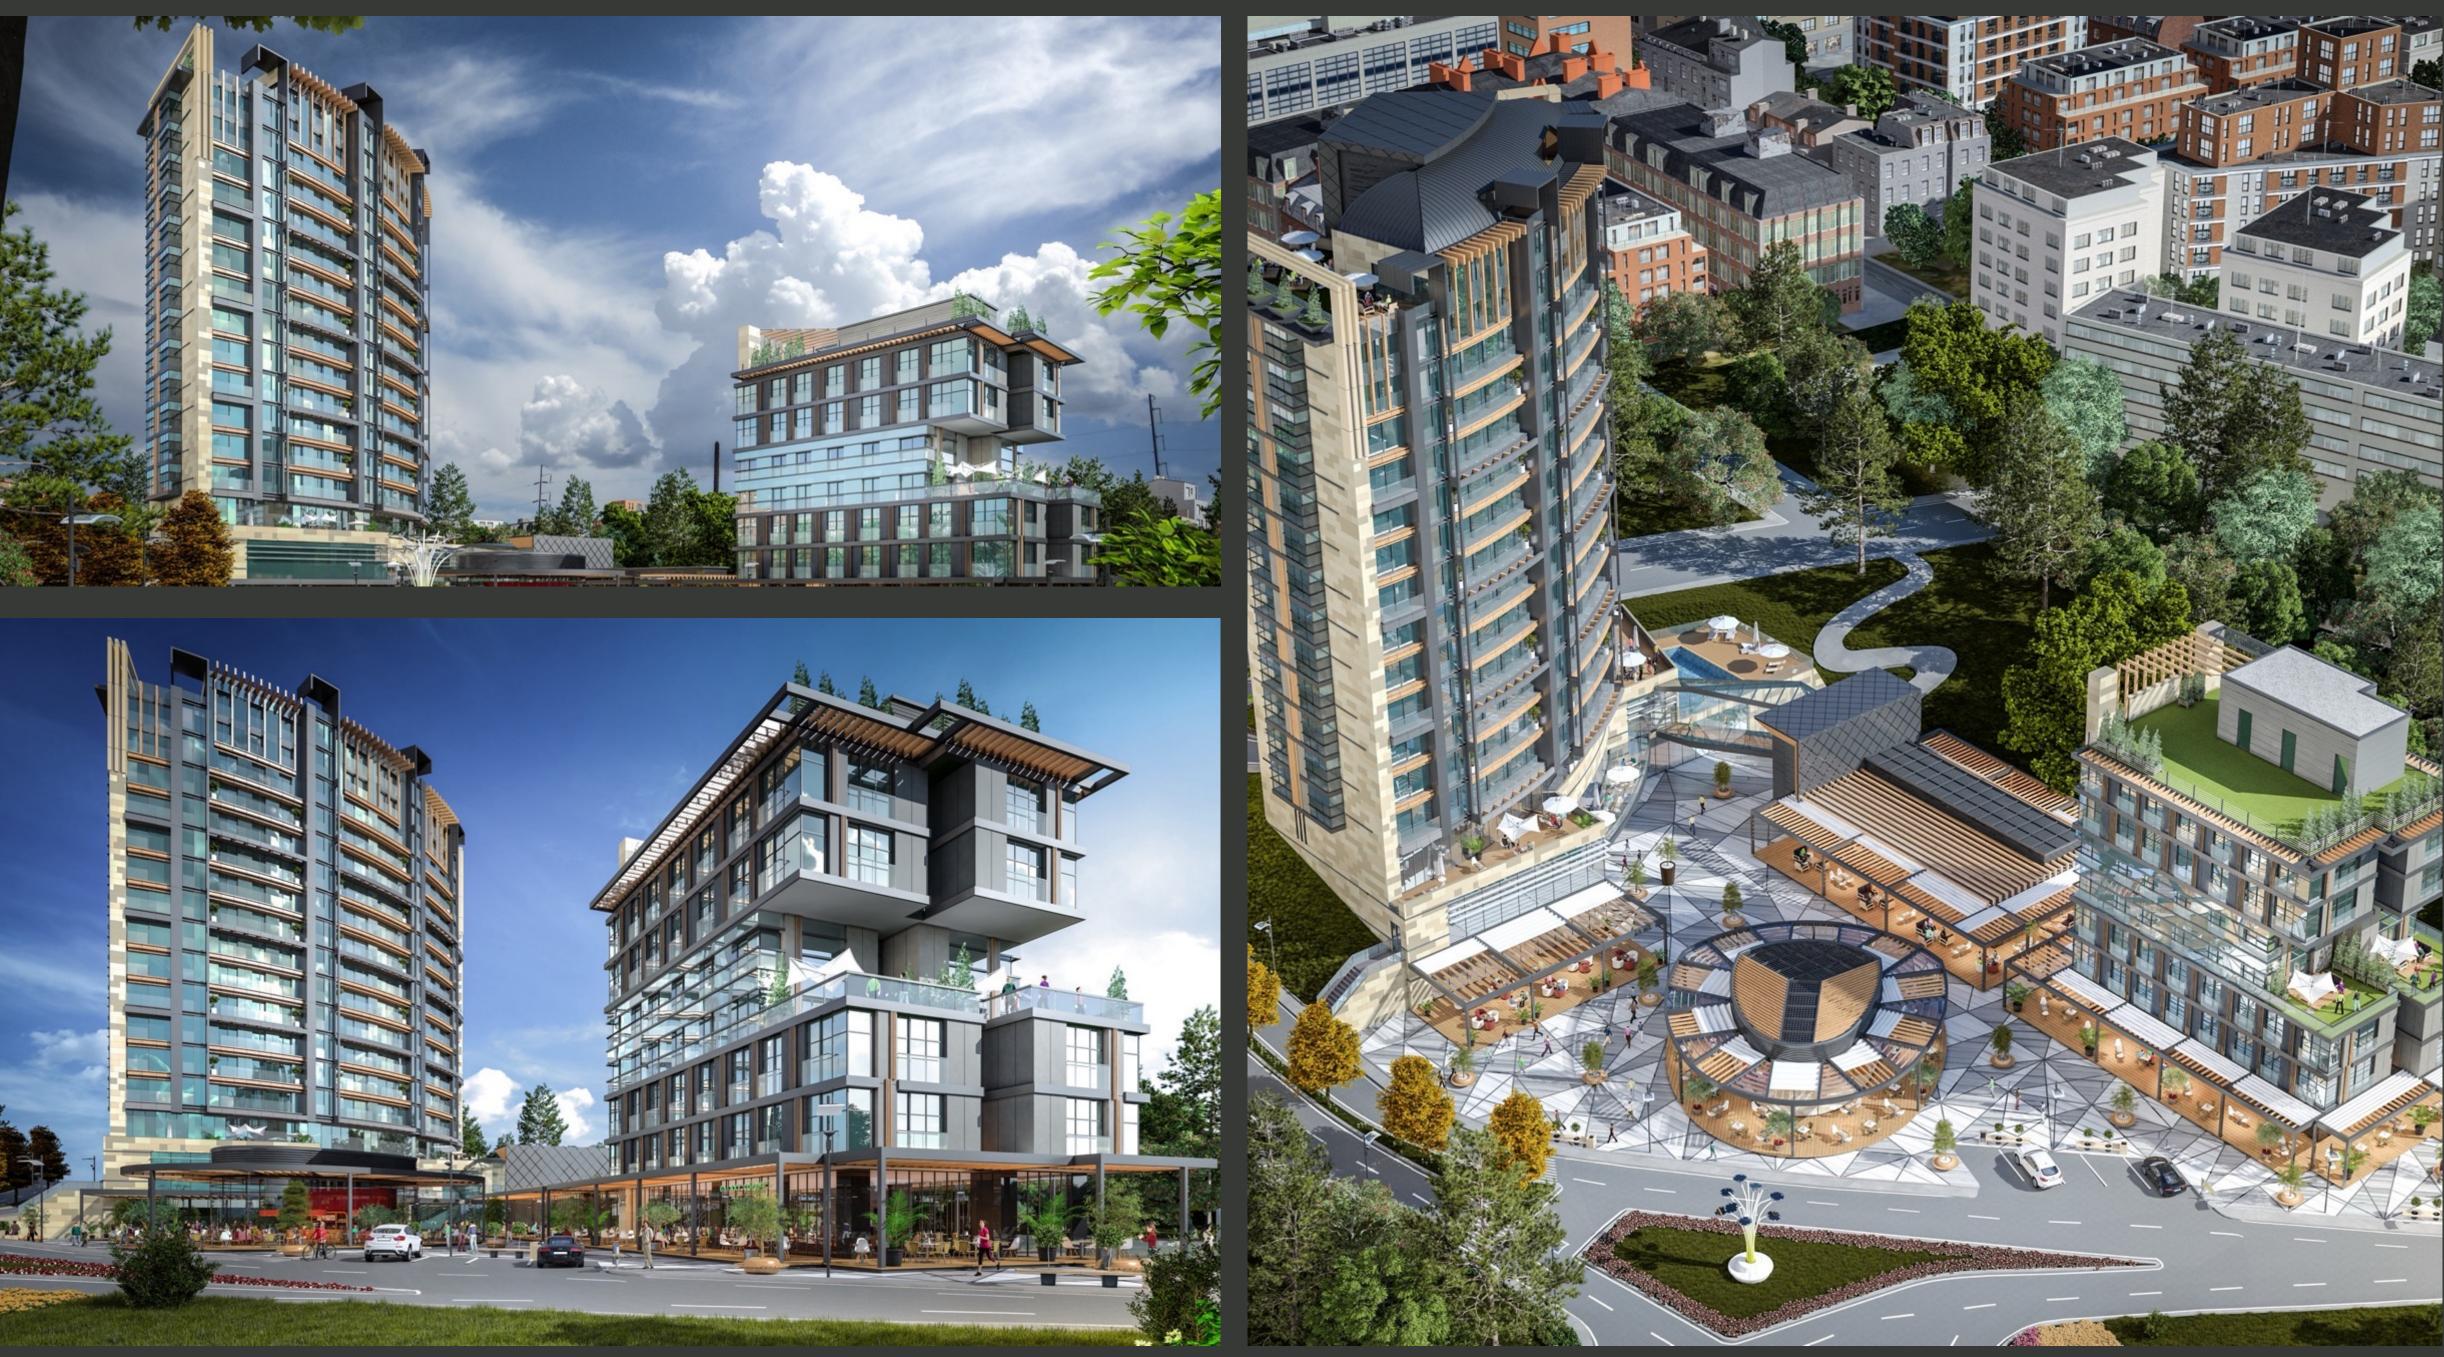

## ELYSIUM ELIT

Elysium Elit is located in Koşuyolu, one of the most beautiful neighborhoods of Istanbul, on a 10,000 m2 area comprising 2 blocks. Designed by Çamoğlu Architecture, the interior design of the project is done by the renowned architect Melike Battal.

# **ELYSIUM ELIT** KOŞUYOLU

In this boutique project limited to 86 residences, A Block is 15 floors, and B Block is 7 floors. Beneath them, there is an open-air shopping center with a 6,500 m2 area.