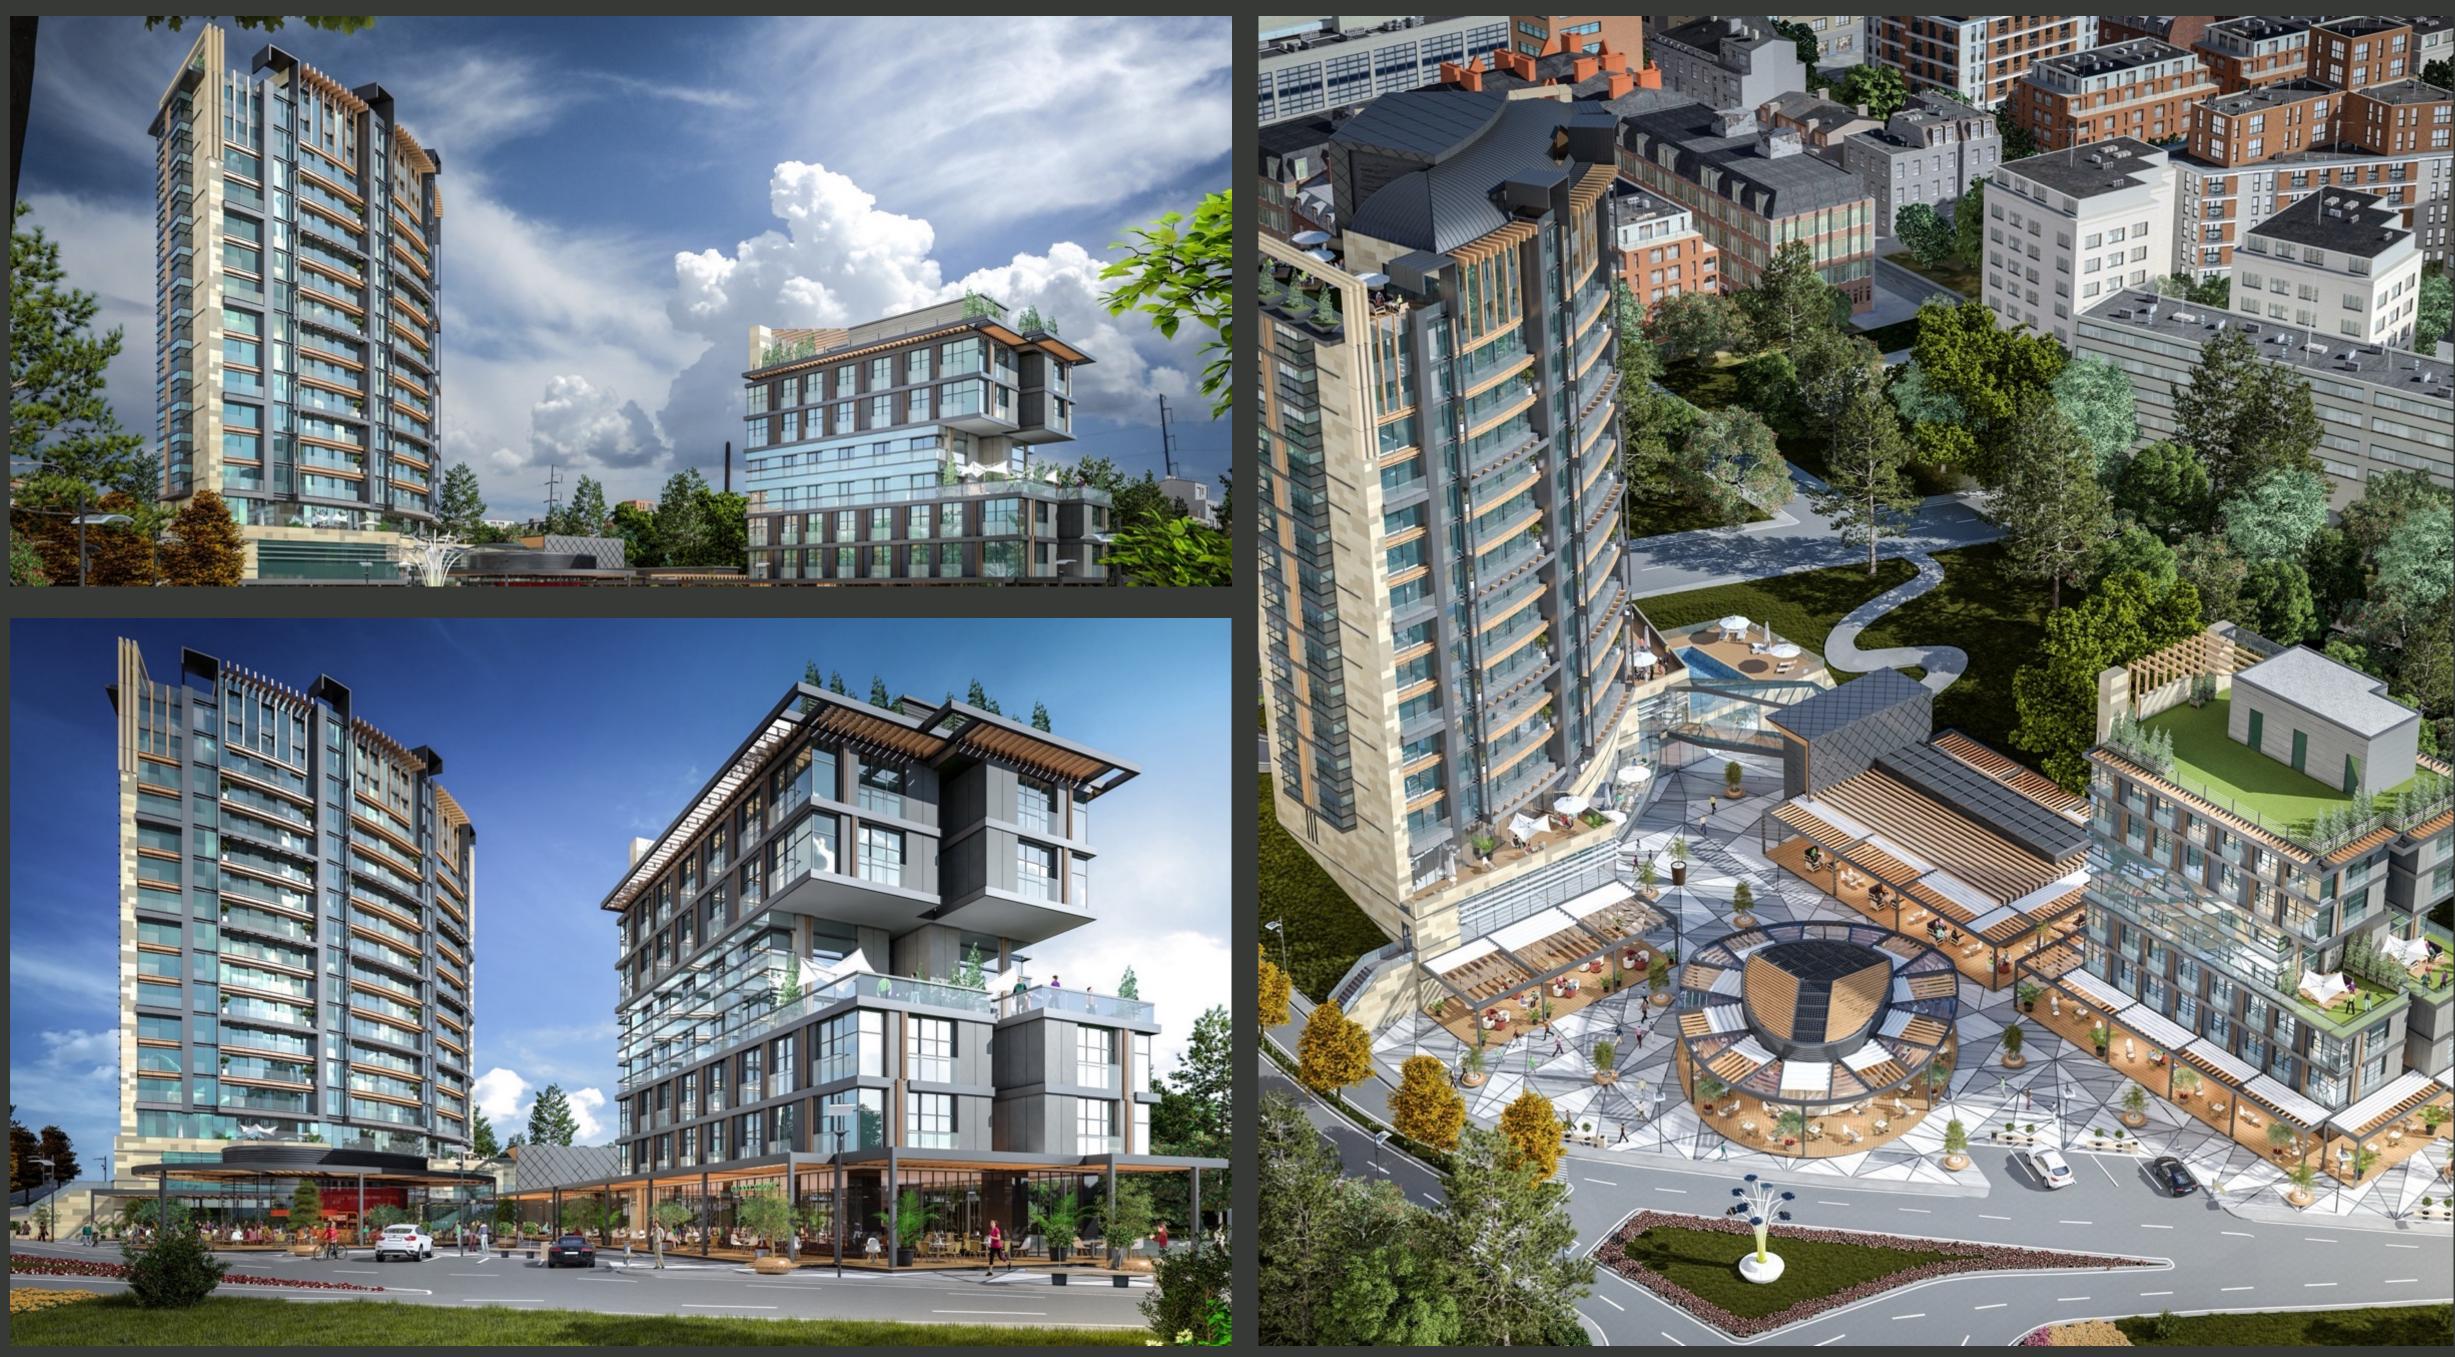

## ELYSIUM ELIT

Elysium Elit is located in Koşuyolu, one of the most beautiful neighborhoods of Istanbul, on a 10,000 m2 area comprising 2 blocks. Designed by Çamoğlu Architecture, the interior design of the project is done by the renowned architect Melike Battal.

# **ELYSIUM ELIT** KOŞUYOLU

In this boutique project limited to 86 residences, A Block is 15 floors, and B Block is 7 floors. Beneath them, there is an open-air shopping center with a 6,500 m2 area.