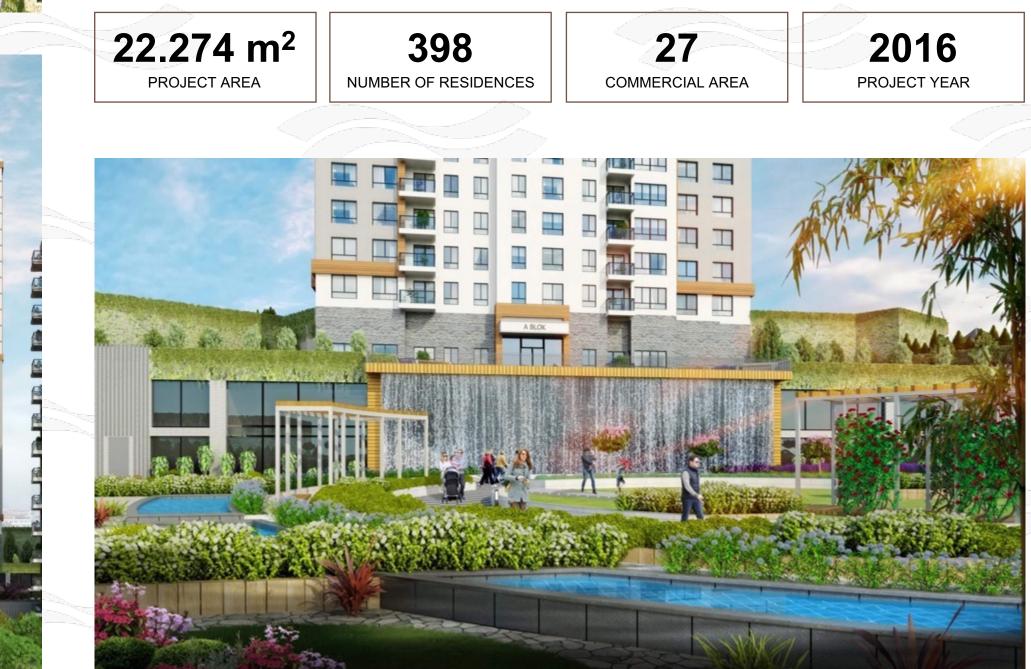

# ADRES ATAKENT

The project, consisting of 5 blocks, includes 398 residences and 27 commercial units. The 2+1 apartments in the project range from gross 110 to 183 square meters, net 71 to 85 square meters; the 3+1 apartments range from gross 145 to 157 square meters, net 92 to 102 square meters; and the 4+1 apartments are gross 184, net 126 square meters in size.