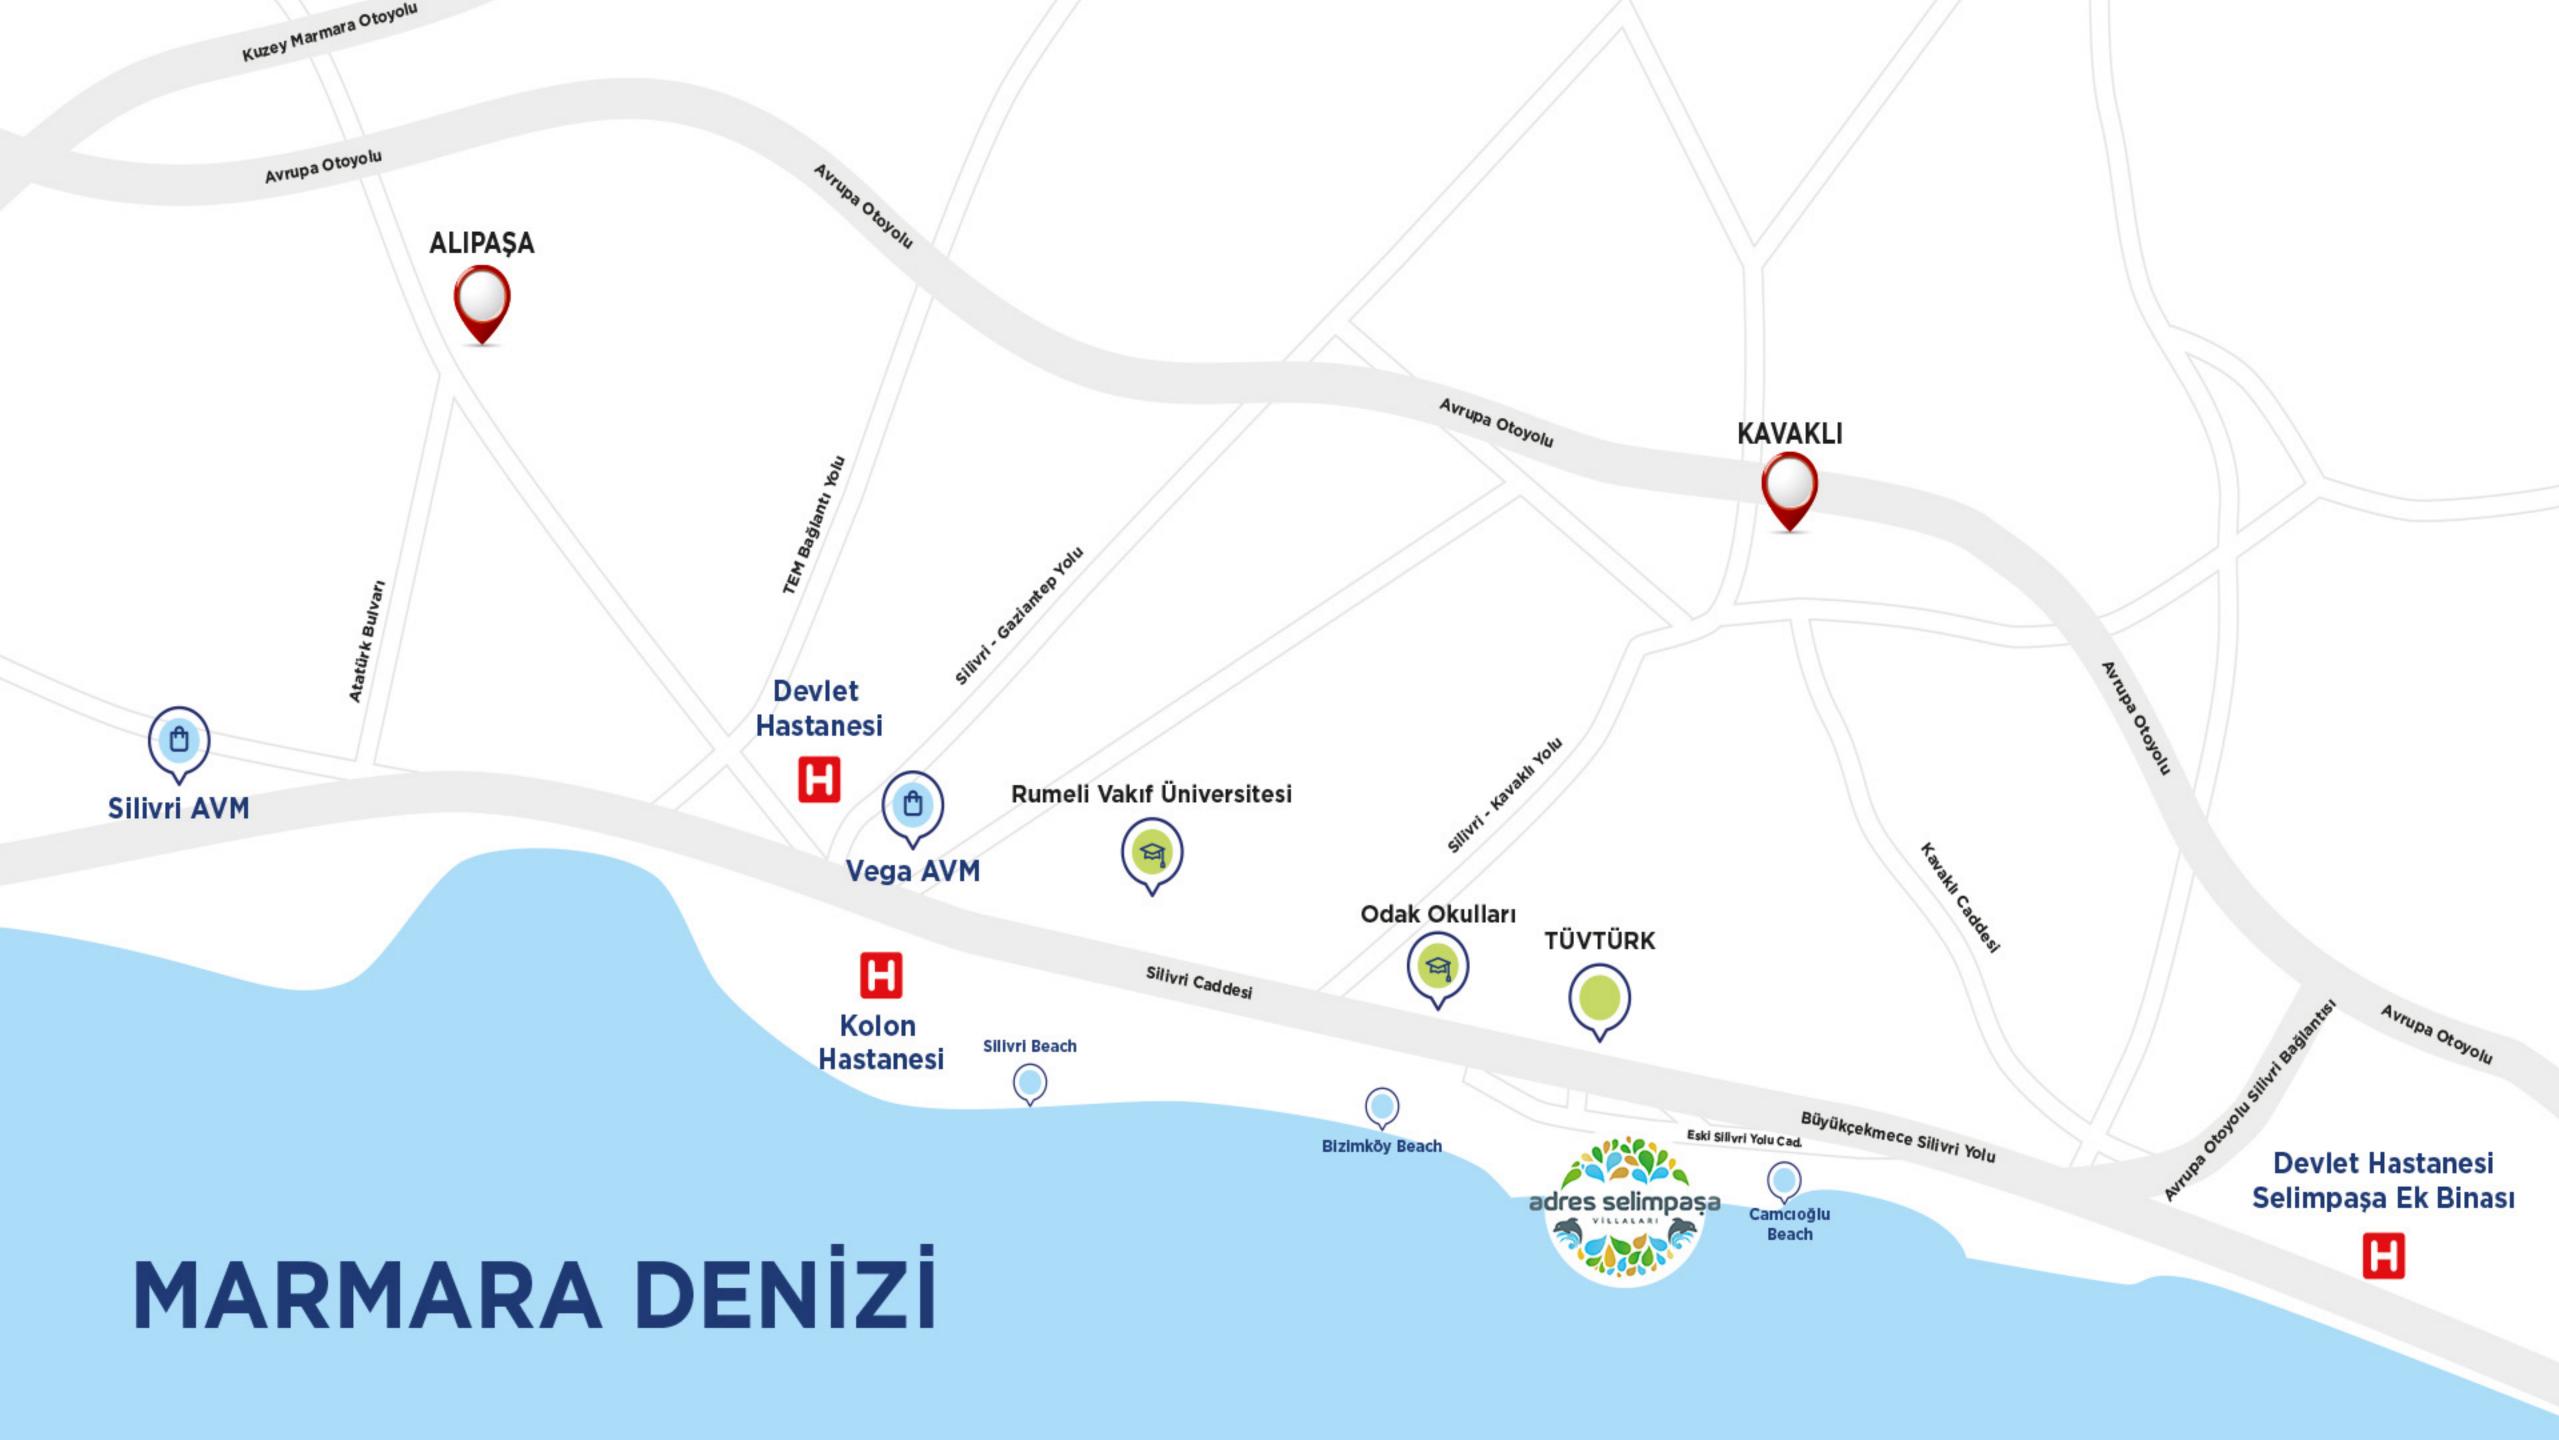

## THE ENDLESS BLUE OF THE SEA

Address Selimpaşa is located in the captivating coastal district of Silivri in Istanbul. When you look out of your windows, you will feel like you've stepped into a painting. Istanbul's unique beauties and the deep blue sea will embrace you. You'll feel like touching the depths of blue, embarking on a journey in the heart of the sea.

Two-vehicle parking, an open Olympic pool, and a pool and play area designed for the joy of your children await you.