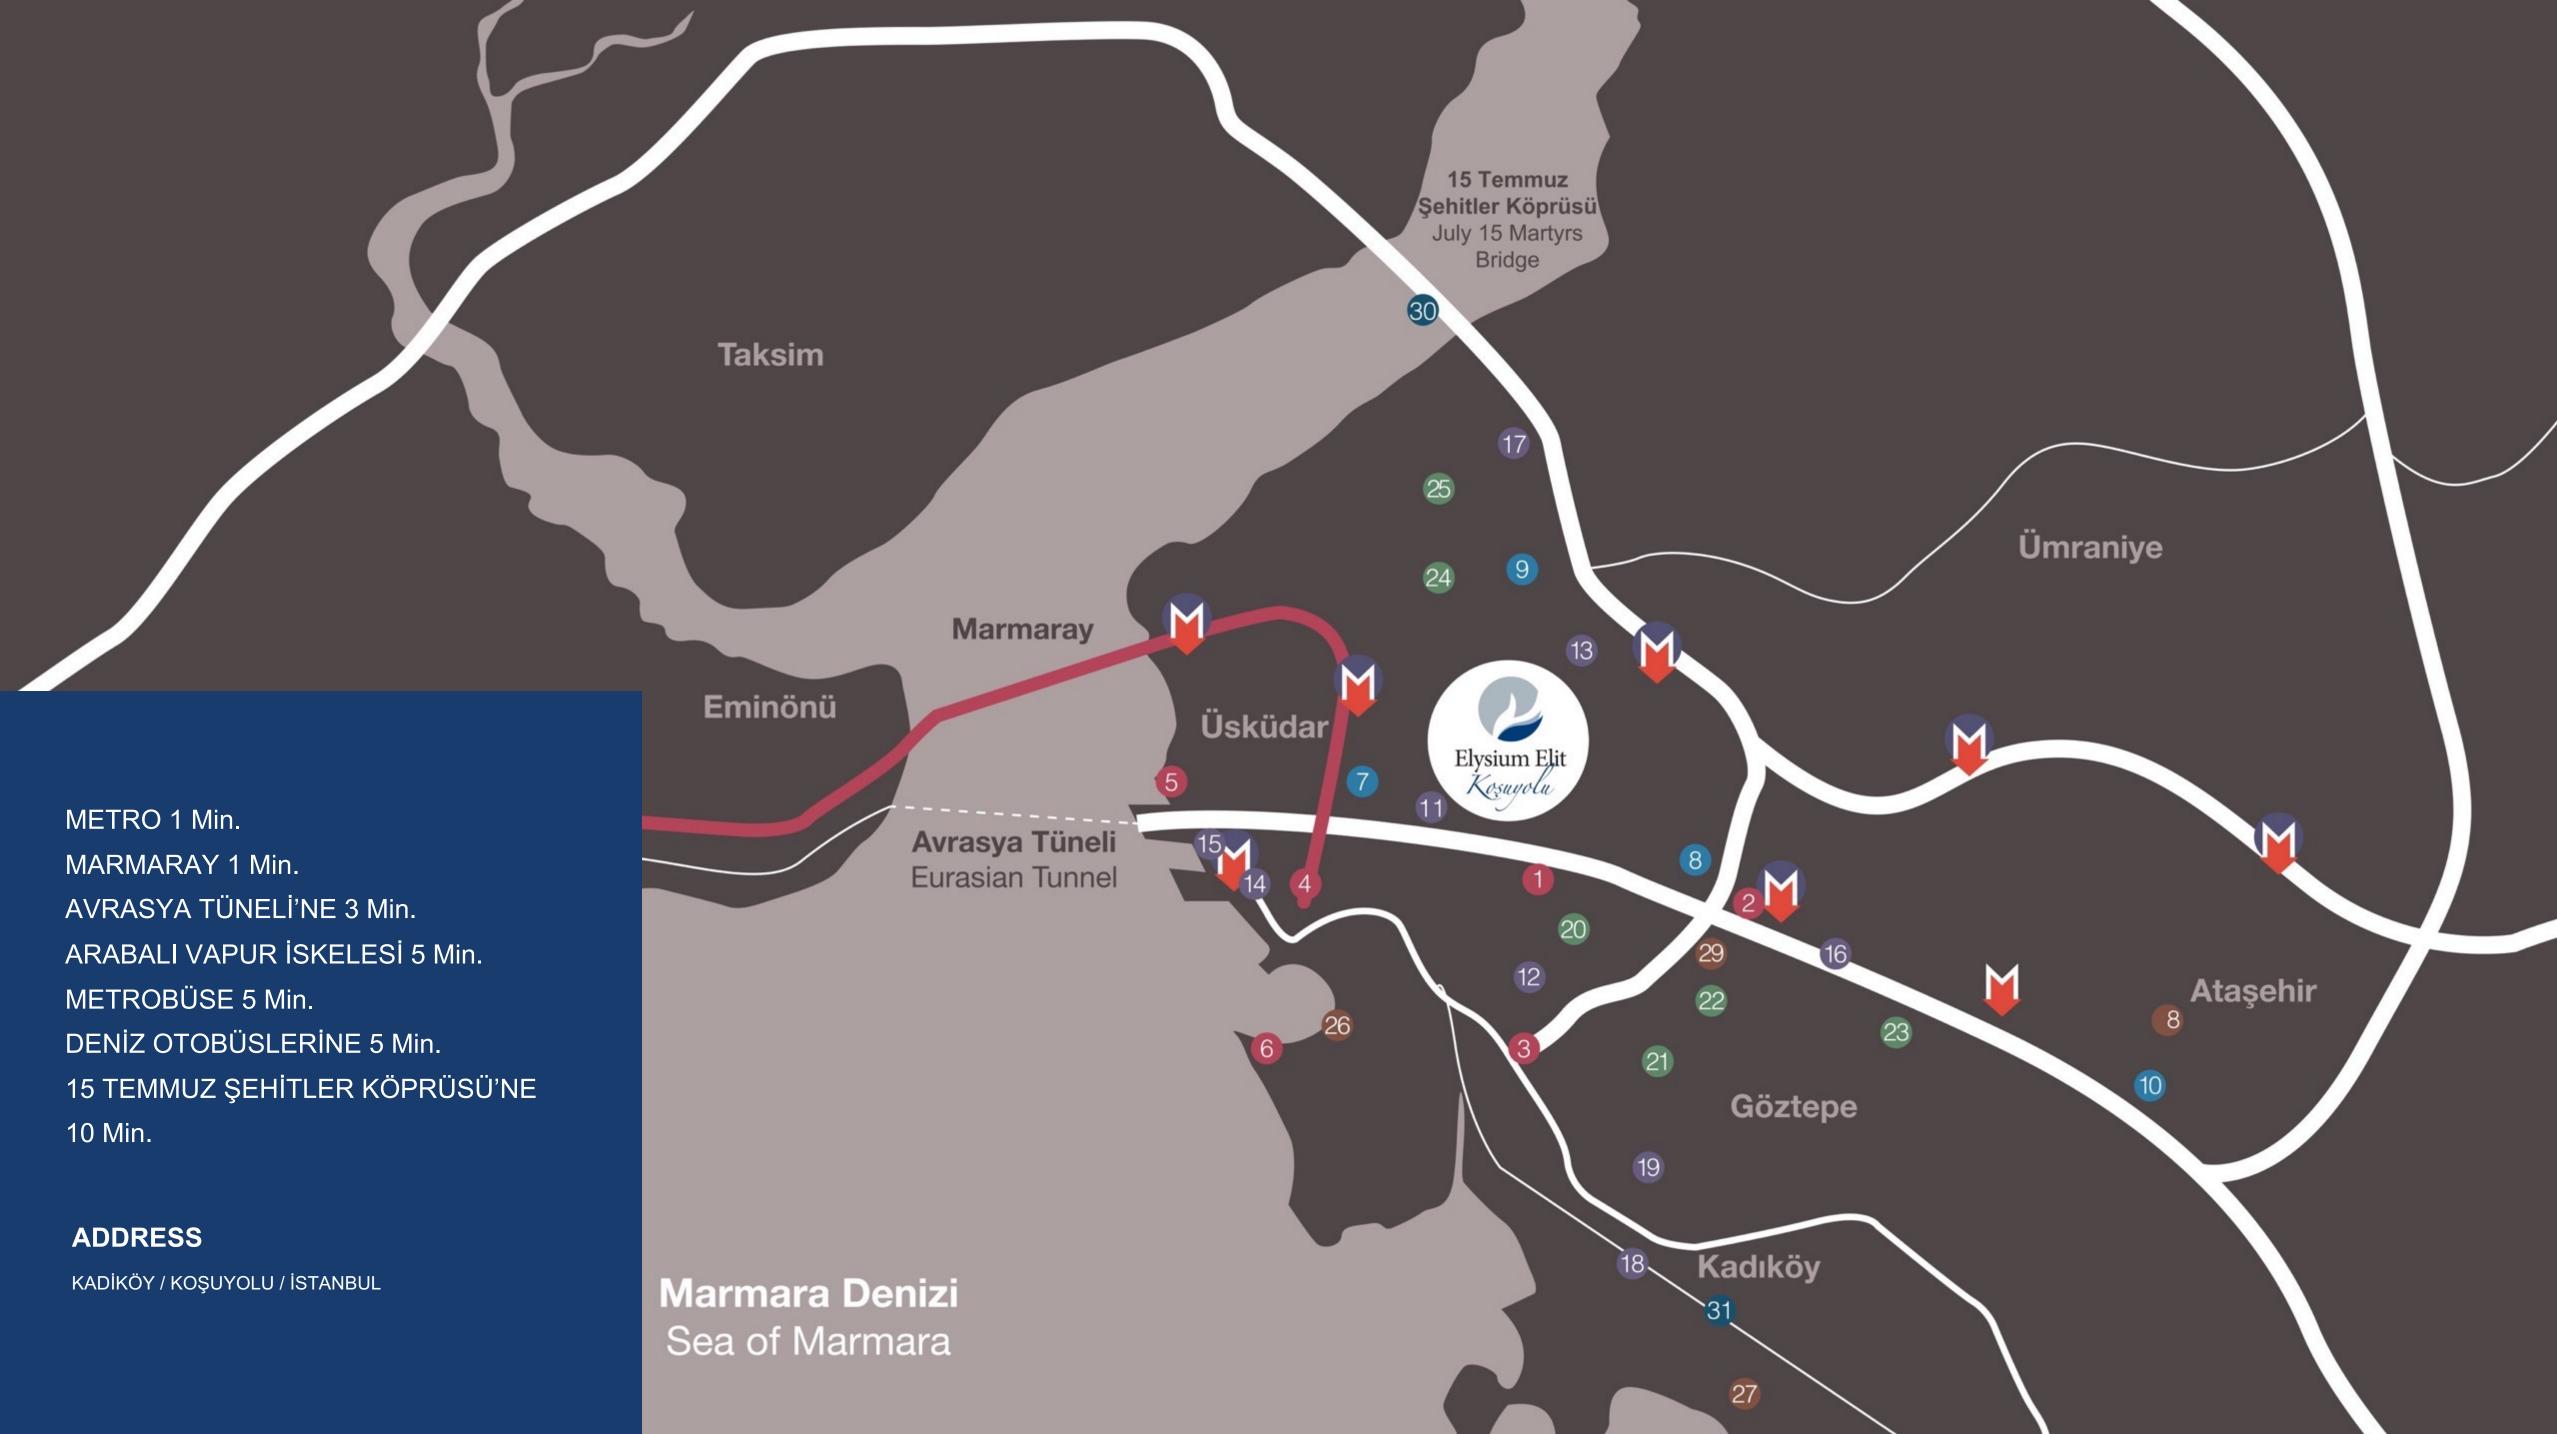

## ELYSIUM ELIT

Elysium Elit is located in Koşuyolu, one of the most beautiful neighborhoods of Istanbul, on a 10,000 m2 area comprising 2 blocks. Designed by Çamoğlu Architecture, the interior design of the project is done by the renowned architect Melike Battal.

# **ELYSIUM ELIT** KOŞUYOLU

In this boutique project limited to 86 residences, A Block is 15 floors, and B Block is 7 floors. Beneath them, there is an open-air shopping center with a 6,500 m2 area.

#### LOCATION

METRO 1 min. MARMARAY 1 min. AVRASYA TÜNELİ'NE 3 min. ARABALI VAPUR İSKELESİ 5 min. METROBÜSE 5 min. DENİZ OTOBÜSLERİNE 5 min. 15 TEMMUZ ŞEHİTLER KÖPRÜSÜ'NE 10 min.

ADDRESS KADİKÖY / KOŞUYOLU / İSTANBUL