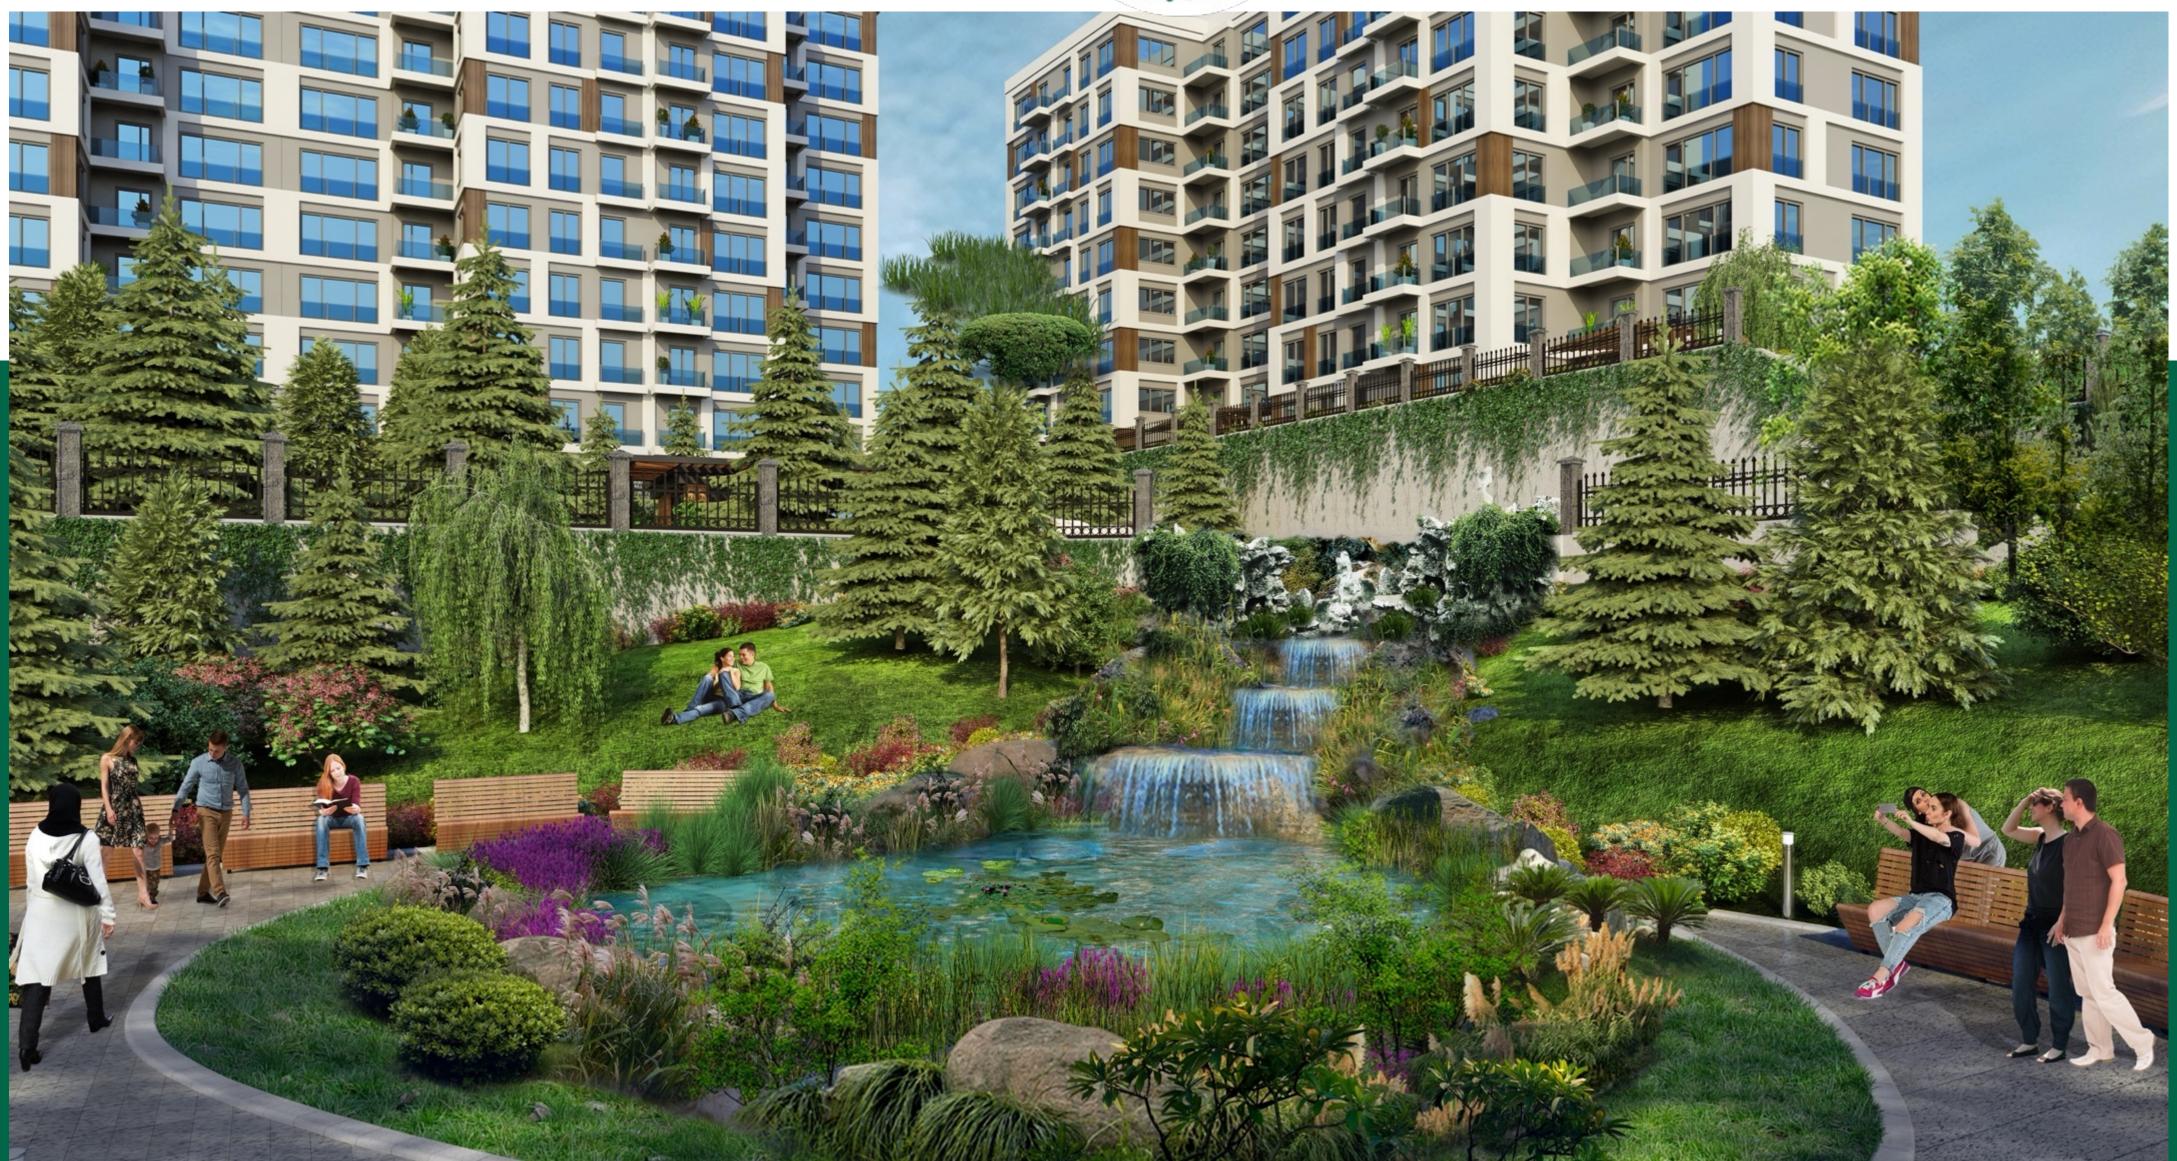

## **IN ITS NATURE PEACE IS HIDDEN**

In Address Forest Houses, where we have established peace on solid foundations by building on rocky terrain; the forest consisting of 40-year-old pine trees right next to you brings many privileges, resembling a waterfall next to your home.

| A N C A K T E P E                                                                                                 |  |
|-------------------------------------------------------------------------------------------------------------------|--|
| where we have established<br>by building on rocky terrain;<br>year-old pine trees right<br>ivileges, resembling a |  |
| 37<br>COMMERCIAL AREA<br>PROJECT YEAR                                                                             |  |
|                                                                                                                   |  |

# ADRES **KORU EVLERİ**

Address Forest Houses comprise 312 residences and 37 shops across 9 blocks.