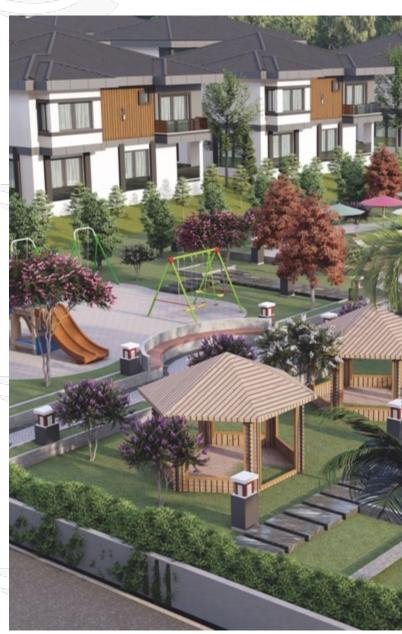

## THE ENDLESS BLUE OF THE SEA

Address Selimpaşa is located in the captivating coastal district of Silivri in Istanbul. When you look out of your windows, you will feel like you've stepped into a painting. Istanbul's unique beauties and the deep blue sea will embrace you. You'll feel like touching the depths of blue, embarking on a journey in the heart of the sea.

Two-vehicle parking, an open Olympic pool, and a pool and play area designed for the joy of your children await you.