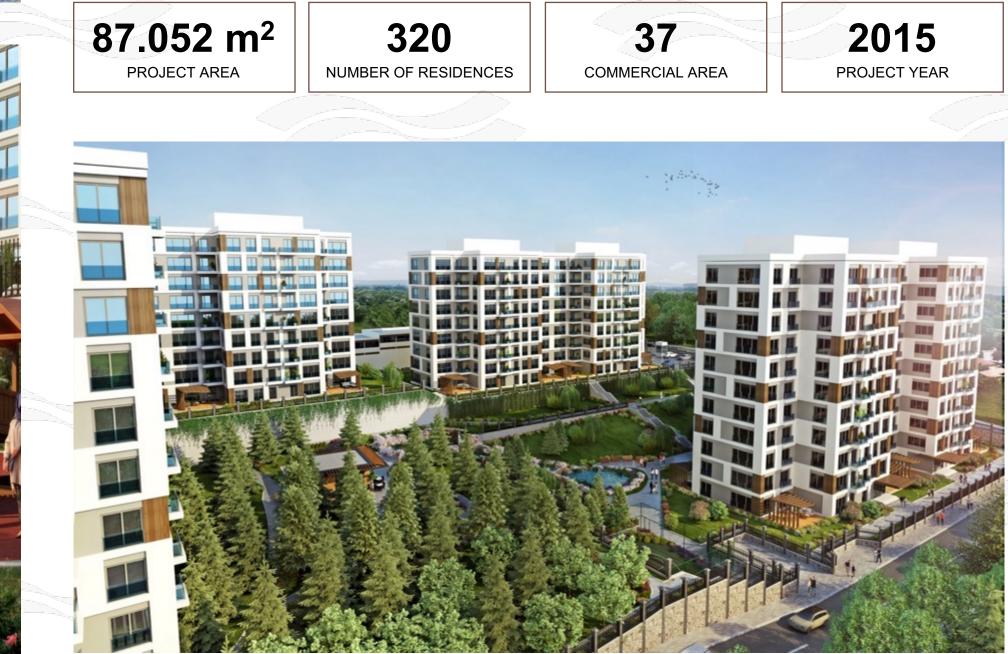

## **IN ITS NATURE PEACE IS HIDDEN**

In Address Forest Houses, where we have established peace on solid foundations by building on rocky terrain; the forest consisting of 40-year-old pine trees right next to you brings many privileges, resembling a waterfall next to your home.

| A N C A K T E P E                                                                                                 |  |
|-------------------------------------------------------------------------------------------------------------------|--|
| where we have established<br>by building on rocky terrain;<br>year-old pine trees right<br>ivileges, resembling a |  |
| 37<br>COMMERCIAL AREA<br>PROJECT YEAR                                                                             |  |
|                                                                                                                   |  |

# ADRES **KORU EVLERİ**

Address Forest Houses comprise 312 residences and 37 shops across 9 blocks.