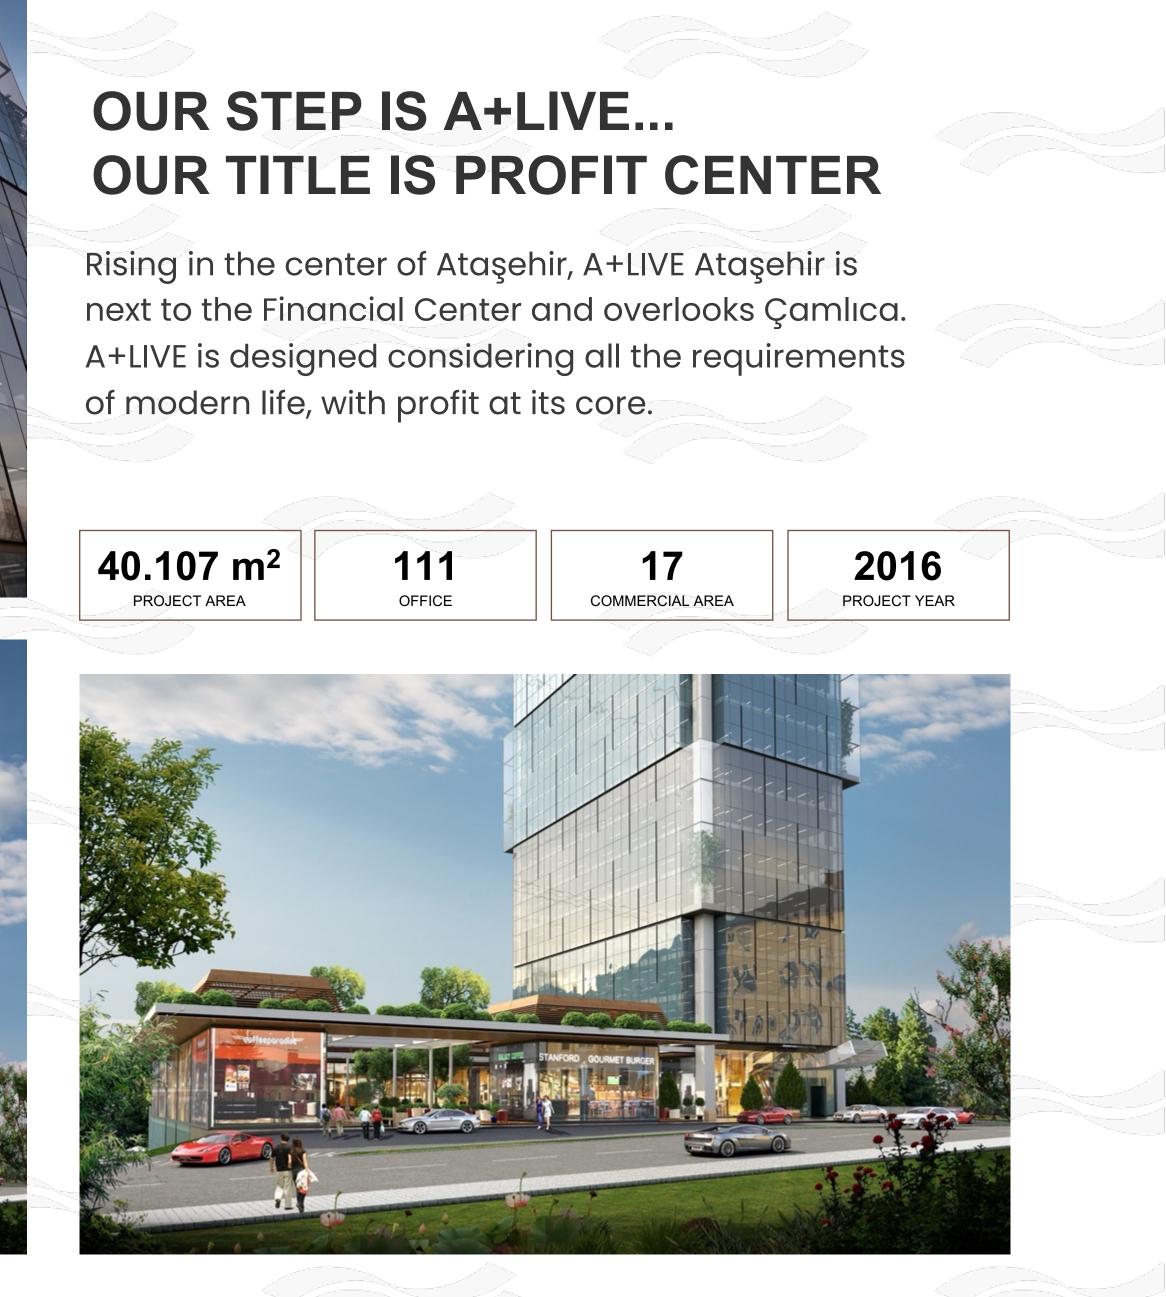

> E-5 ÇEVRE YOLU 10 DK.

- AND COLOR OF

ATATÜRK HAVALİMANI **10 DK.** 

11.201 6

A+LIVE offers 28 different types of offices ranging from 40 m2 to 400 m2. These offices can be used either as a single unit or in 6 separate parts.

#### AMENITIES

Parking Meeting rooms Sports areas Storage for each office Marketplace High floor intervals

# A+LIVE