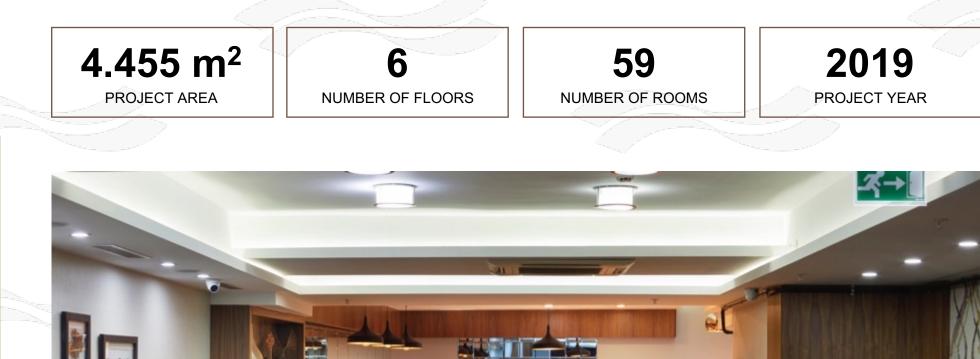

## ELYSIUM ELIT

Elysium Elit is located in Koşuyolu, one of the most beautiful neighborhoods of Istanbul, on a 10,000 m2 area comprising 2 blocks. Designed by Çamoğlu Architecture, the interior design of the project is done by the renowned architect Melike Battal.

# **ELYSIUM ELIT** KOŞUYOLU

In this boutique project limited to 86 residences, A Block is 15 floors, and B Block is 7 floors. Beneath them, there is an open-air shopping center with a 6,500 m2 area.