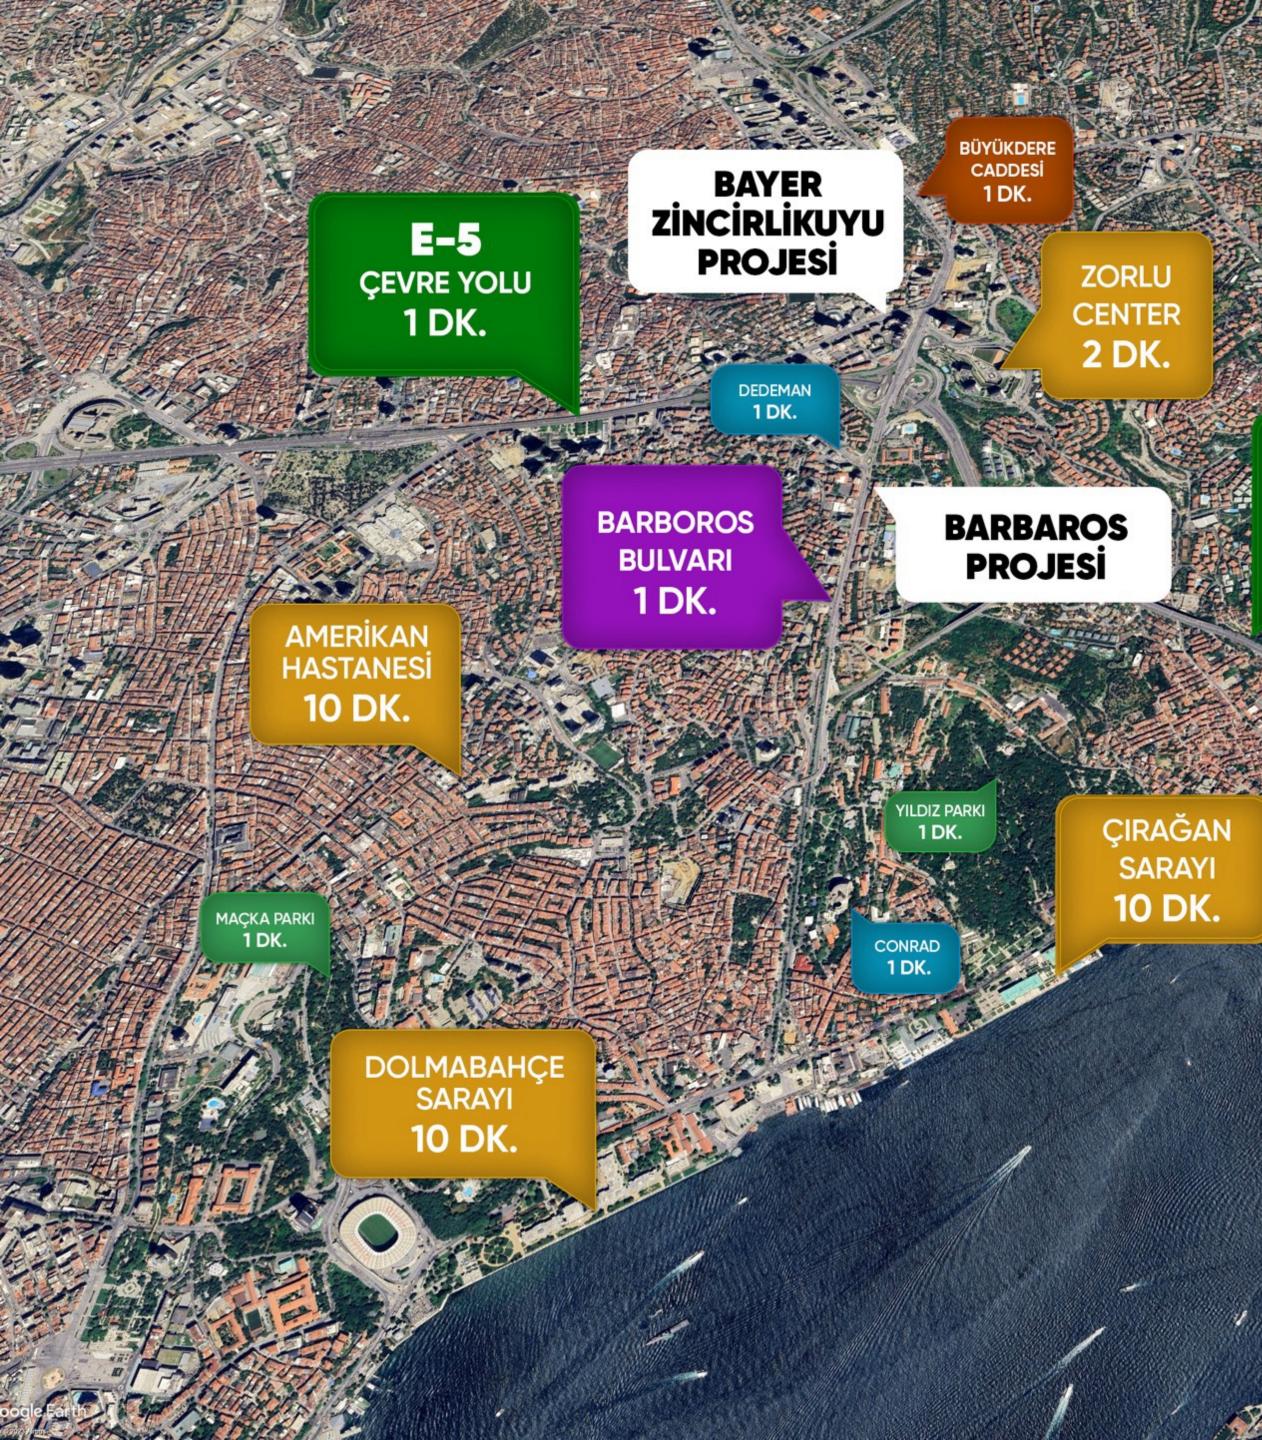

Our project, located in the most valuable location in Istanbul, is getting ready to offer a unique living experience with its views of the Bosphorus and the historical peninsula. With our Barbaros Boulevard residential project, which elevates standards and reinterprets the modern way of life, you will experience Istanbul in the most privileged way.

**E-5** ÇEVRE YOLU 1 DK.

> 15 TEMMUZ ŞEHİTLER KÖPRÜSÜ **5 DK.**

## **BAYER ZINCIRLIKUYU PROJECT**

In the heart of business and life, we are preparing a magnificent project in Zincirlikuyu that will complement the dazzling architecture of the city with its highly valuable location, easy accessibility, views, comfort, and design.

FSM KÖPRÜSÜ **8 DK.** 

15 TEMMUZ ŞEHİTLER KÖPRÜSÜ **5 DK.** 