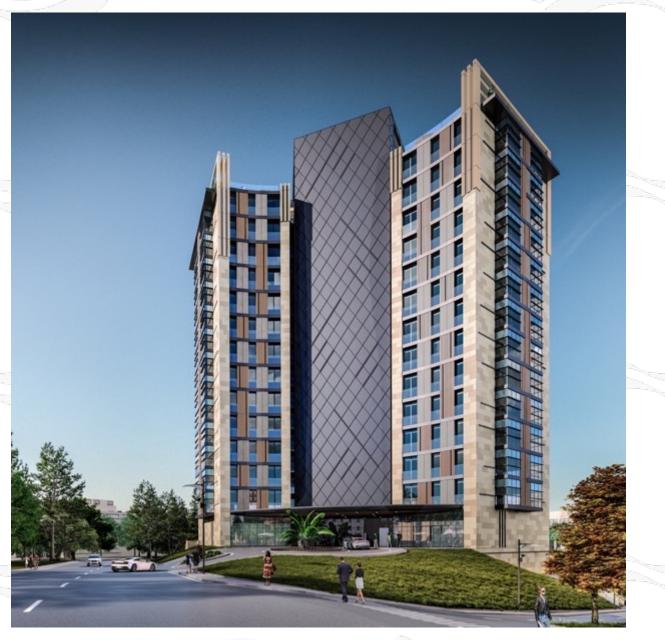

## ELYSIUM ELIT

Elysium Elit is located in Koşuyolu, one of the most beautiful neighborhoods of Istanbul, on a 10,000 m2 area comprising 2 blocks. Designed by Çamoğlu Architecture, the interior design of the project is done by the renowned architect Melike Battal.

# **ELYSIUM ELIT** KOŞUYOLU

In this boutique project limited to 86 residences, A Block is 15 floors, and B Block is 7 floors. Beneath them, there is an open-air shopping center with a 6,500 m2 area.