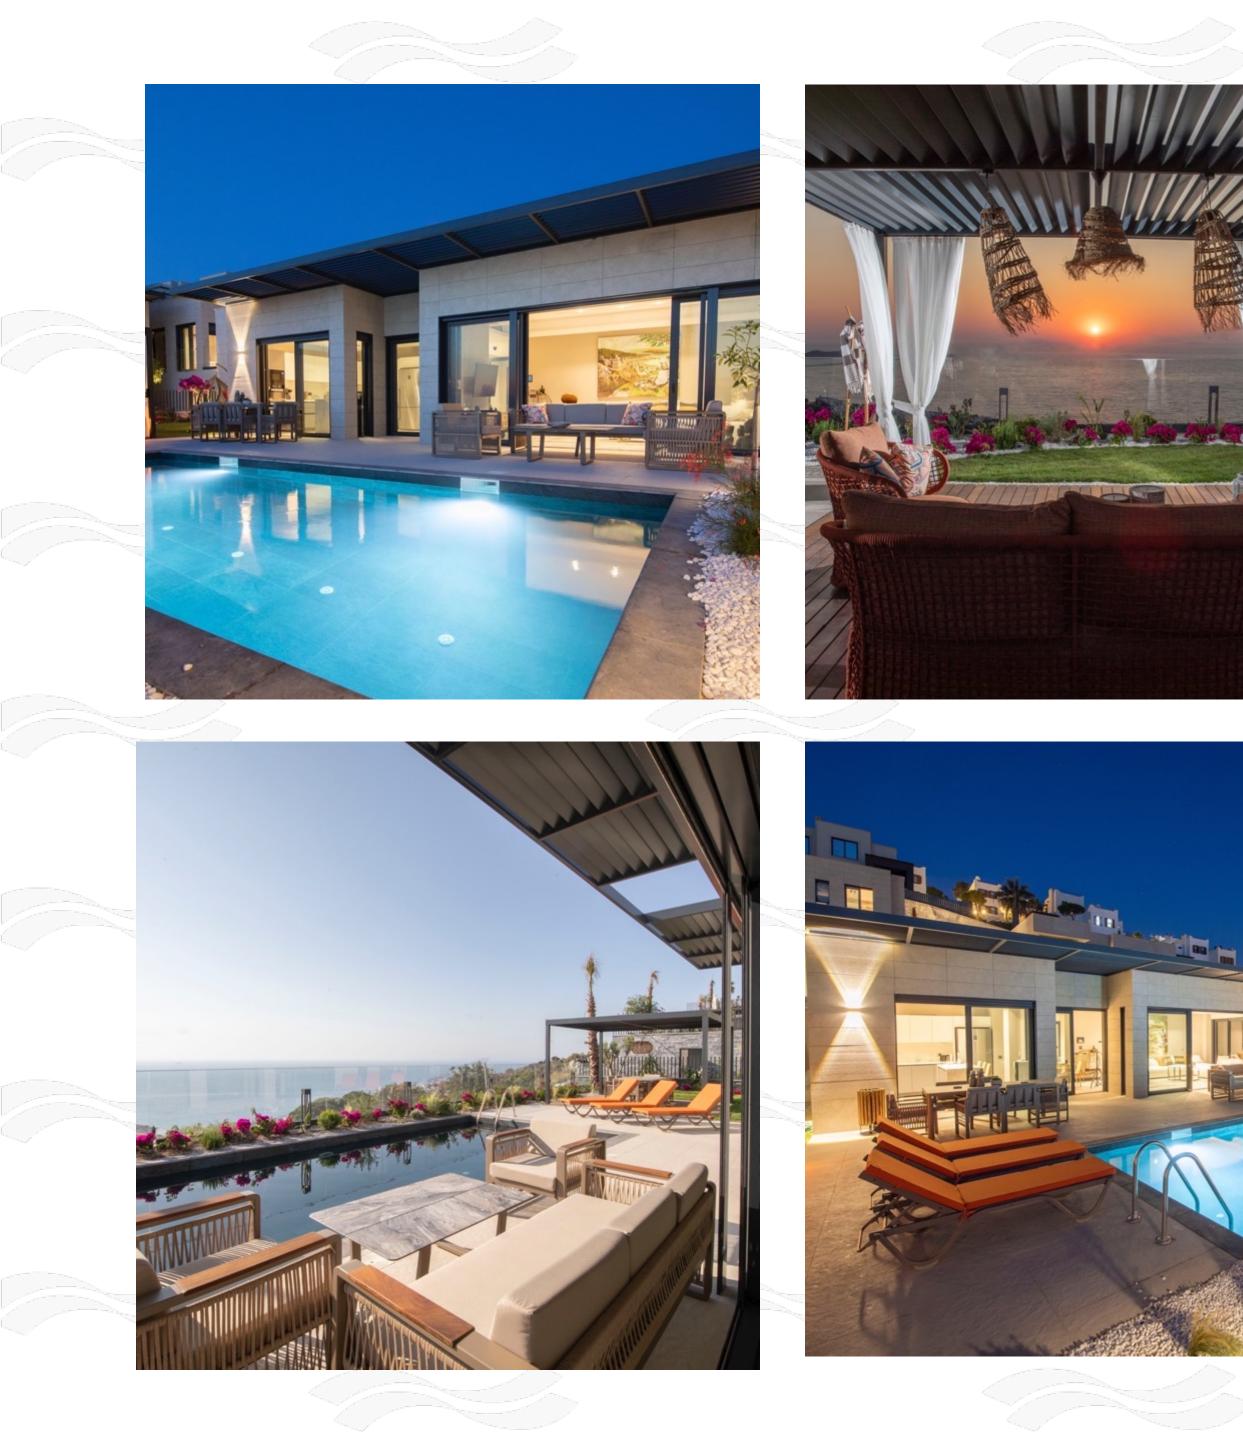

## BUEM YALIKAVAK: LUXURY AND PRIVILEGED LIVING...

Buem Villas offer living options of 5+1 and 4+1 in Bodrum Yalıkavak, one of the most popular centers of tourism. The project, consisting of a total of 11 villas, provides a luxurious and privileged life with its unique sunset and Yalıkavak view, enclosed parking, pool, and private beach for each villa.