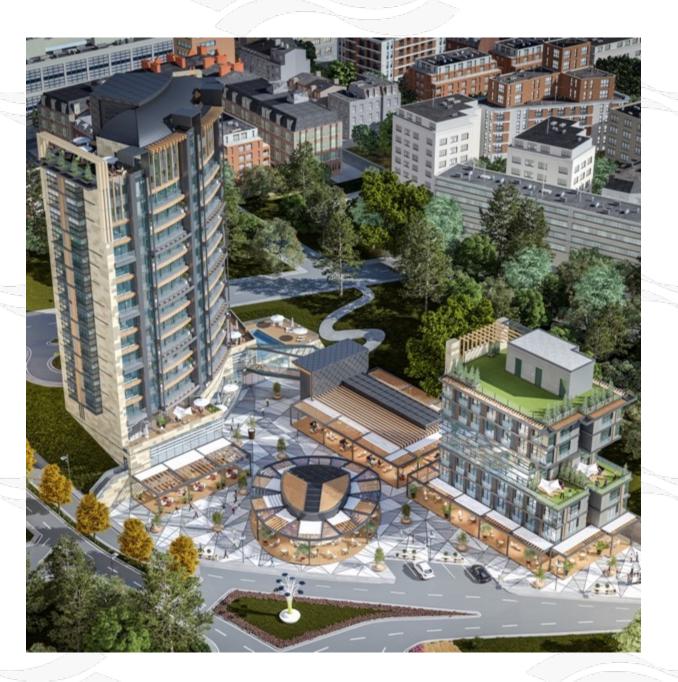

## ELYSIUM ELIT

Elysium Elit is located in Koşuyolu, one of the most beautiful neighborhoods of Istanbul, on a 10,000 m2 area comprising 2 blocks. Designed by Çamoğlu Architecture, the interior design of the project is done by the renowned architect Melike Battal.

# **ELYSIUM ELIT** KOŞUYOLU

In this boutique project limited to 86 residences, A Block is 15 floors, and B Block is 7 floors. Beneath them, there is an open-air shopping center with a 6,500 m2 area.