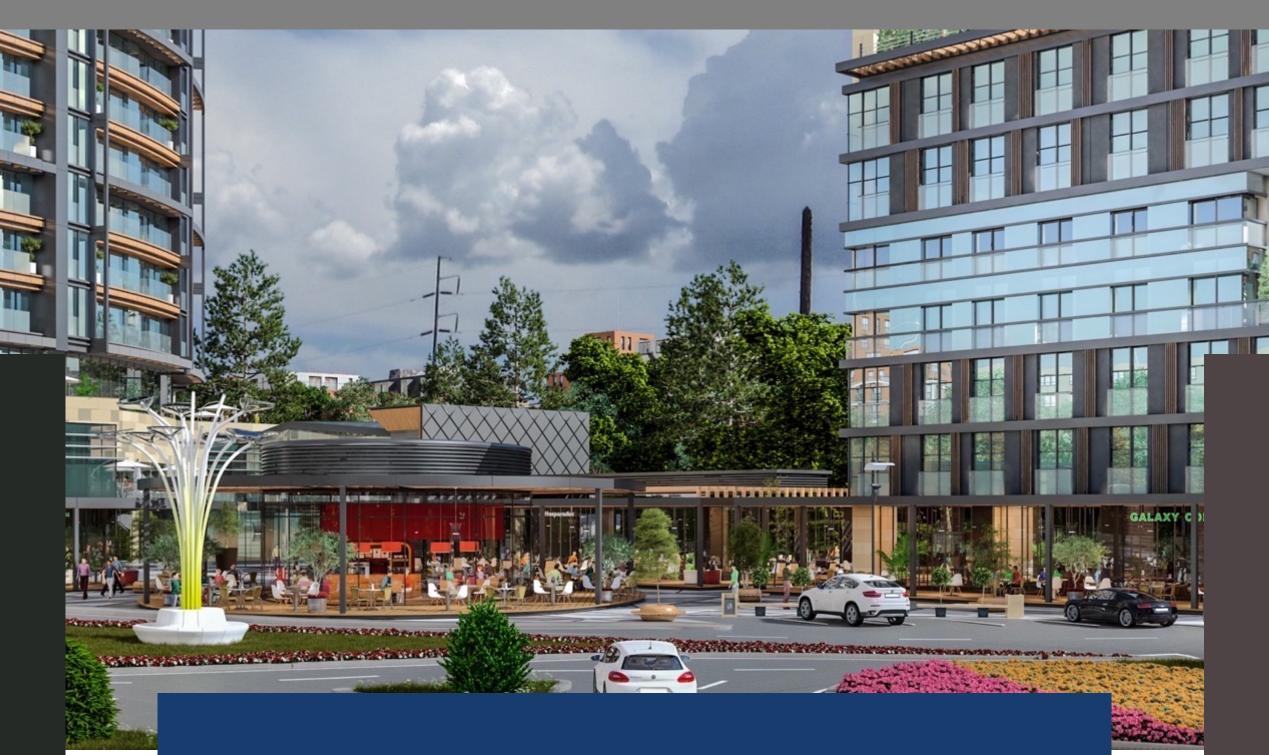

## ELYSIUM ELIT

Elysium Elit is located in Koşuyolu, one of the most beautiful neighborhoods of Istanbul, on a 10,000 m2 area comprising 2 blocks. Designed by Çamoğlu Architecture, the interior design of the project is done by the renowned architect Melike Battal.

# **ELYSIUM ELIT** KOŞUYOLU

In this boutique project limited to 86 residences, A Block is 15 floors, and B Block is 7 floors. Beneath them, there is an open-air shopping center with a 6,500 m2 area.