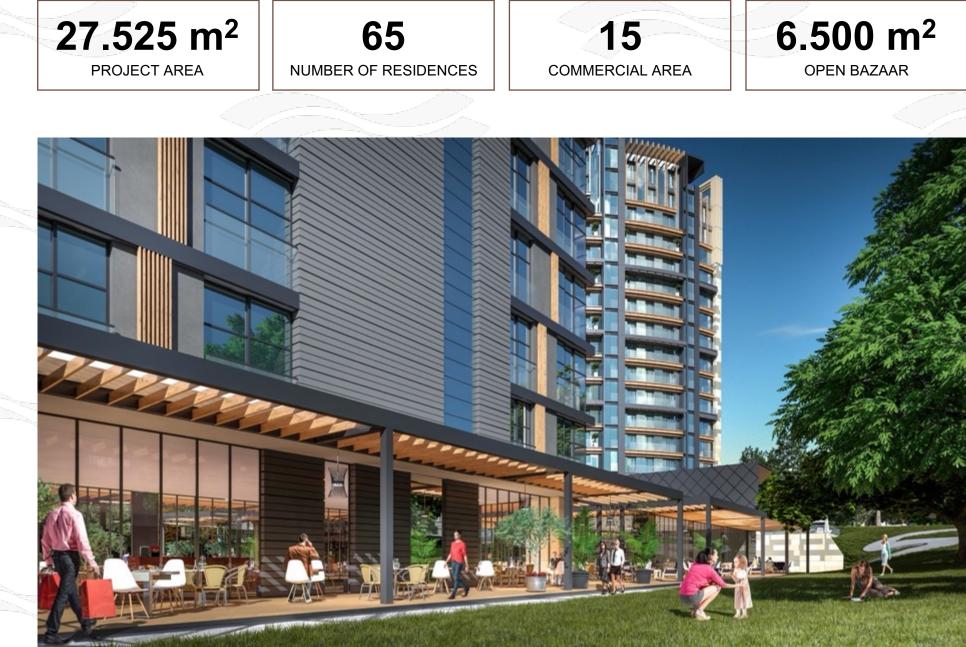

## ELYSIUM ELIT

Elysium Elit is located in Koşuyolu, one of the most beautiful neighborhoods of Istanbul, on a 10,000 m2 area comprising 2 blocks. Designed by Çamoğlu Architecture, the interior design of the project is done by the renowned architect Melike Battal.

# **ELYSIUM ELIT** KOŞUYOLU

In this boutique project limited to 86 residences, A Block is 15 floors, and B Block is 7 floors. Beneath them, there is an open-air shopping center with a 6,500 m2 area.

348

7.000 m<sup>2</sup>

54.300 m<sup>2</sup>

800 m<sup>2</sup>